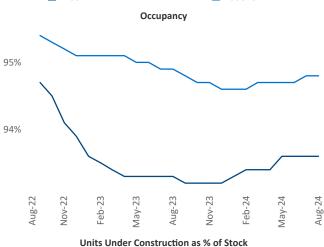

f.Adler@yardi.com</u> Razvan Cimpean SEO Engineer Razvan-I.Cimpean@yardi.com Triad
August 2024

**Triad** is the **48th** largest multifamily market with **97,133** completed units and **28,315** units in development, **4,525** of which have already broken ground.

Advertised **rents** are at \$1,277, up 3.6% ▲ from the previous year placing Triad at 24th overall in year-over-year rent growth.

Multifamily housing **demand** has been positive with **2,286** ▲ units absorbed over the past twelve months. Absorption increased by **1,073** ▲ units from the previous year's absorption gain of **1,213** ▲ units.

**Employment** in Triad has grown by **0.4%** ▲ over the past 12 months, while hourly wages have risen by **2.2%** ▲ YoY to **\$30.41** according to the *Bureau of Labor Statistics*.











## **DISCLAIMER**

ALTHOUGH EVERY EFFORT IS MADE TO ENSURE THE ACCURACY, TIMELINESS AND COMPLETENESS OF THE INFORMATION PROVIDED IN THIS PUBLICATION, THE INFORMATION IS PROVIDED "AS IS" AND YARDI MATRIX DOES NOT GUARANTEE, WARRANT, REPRESENT OR UNDERTAKE THAT THE INFORMATION PROVIDED IS CORRECT, ACCURATE, CURRENT OR COMPLETE. YARDI MATRIX IS NOT LIABLE FOR ANY LOSS, CLAIM, OR DEMAND ARISING DIRECTLY OR INDIRECTLY FROM ANY USE OR RELIANCE UPON THE INFORMATION CONTAINED HEREIN.

## **COPYRIGHT NOTICE**

This document, publication and/or presentation (collectively, 'document') is protected by copyright, trademark and other intellectual property laws. Use of this document is subject to the terms and conditions of Yardi Systems, Inc. dba Yardi Matrix's Terms of Use <a href="http://www.y