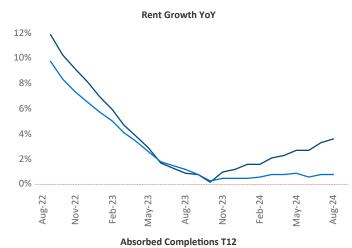

Advertised **rents** are at \$1,277, up 3.6% ▲ from the previous year placing Triad at 24th overall in year-over-year rent growth.

Multifamily housing **demand** has been positive with **2,286** ▲ units absorbed over the past twelve months. Absorption increased by **1,073** ▲ units from the previous year's absorption gain of **1,213** ▲ units.