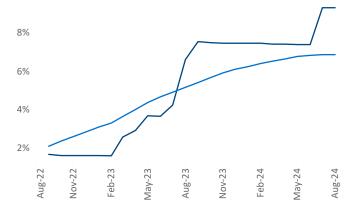

Advertised **rents** are at **\$1,391**, up **3.2%** from the previous year placing Tri-Cities at 35th overall in year-over-year rent growth.

Multifamily housing  $\operatorname{demand}$  has been positive with  $\operatorname{529}\blacktriangle$ units absorbed over the past twelve months. Absorption decreased by -770 vinits from the previous year's absorption gain of **1,299** ▲ units.