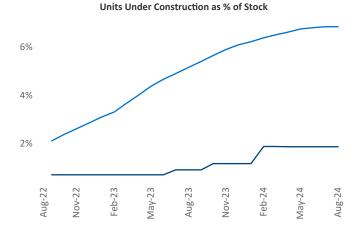

Contacts

Jeff Adler Vice President <u>Jeff.Adler@yardi.com</u> Razvan Cimpean SEO Engineer Razvan-I.Cimpean@yardi.com Toledo August 2024

**Toledo** is the **89th** largest multifamily market with **36,894** completed units and **2,903** units in development, **685** of which have already broken ground.