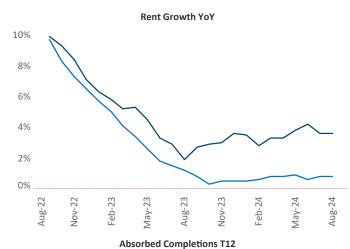

Advertised **rents** are at \$943, up 3.6% ▲ from the previous year placing Toledo at 24th overall in year-over-year rent growth.

Multifamily housing **demand** has been positive with **368** ▲ units absorbed over the past twelve months. Absorption increased by **714** ▲ units from the previous year's absorption loss of **-346** ▼ units.