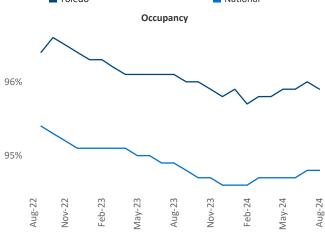

ice President <u>Jeff.Adler@yardi.com</u> Razvan Cimpean SEO Engineer Razvan-I.Cimpean@yardi.com Toledo August 2024

**Toledo** is the **89th** largest multifamily market with **36,894** completed units and **2,903** units in development, **685** of which have already broken ground.

Advertised **rents** are at \$943, up 3.6% ▲ from the previous year placing Toledo at 24th overall in year-over-year rent growth.

Multifamily housing **demand** has been positive with **368** ▲ units absorbed over the past twelve months. Absorption increased by **714** ▲ units from the previous year's absorption loss of **-346** ▼ units.

Employment in Toledo has shrunk by -0.4% ▼ over the past 12 months, while hourly wages have risen by 5.6% ▲ YoY to \$31.92 according to the *Bureau of Labor Statistics*.











## **DISCLAIMER**

ALTHOUGH EVERY EFFORT IS MADE TO ENSURE THE ACCURACY, TIMELINESS AND COMPLETENESS OF THE INFORMATION PROVIDED IN THIS PUBLICATION, THE INFORMATION IS PROVIDED "AS IS" AND YARDI MATRIX DOES NOT GUARANTEE, WARRANT, REPRESENT OR UNDERTAKE THAT THE INFORMATION PROVIDED IS CORRECT, ACCURATE, CURRENT OR COMPLETE. YARDI MATRIX IS NOT LIABLE FOR ANY LOSS, CLAIM, OR DEMAND ARISING DIRECTLY OR INDIRECTLY FROM ANY USE OR RELIANCE UPON THE INFORMATION CONTAINED HEREIN.

## **COPYRIGHT NOTICE**

This document, publication and/or presentation (collectively, 'document') is protected by copyright, trademark and other intellectual property laws. Use of this document is subject to the terms and conditions of Yardi Systems, Inc. dba Yardi Matrix's Terms of Use <a href="http://www.y