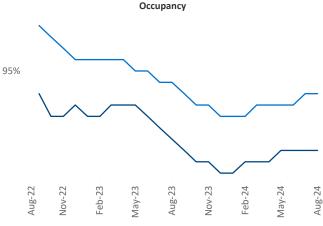

Advertised **rents** are at \$1,794, down -1.9% ▼ from the previous year placing Tampa - St Petersburg at 110th overall in year-over-year rent growth.

Multifamily housing **demand** has been positive with **6,502** ▲ units absorbed over the past twelve months. Absorption decreased by **-750** ▼ units from the previous year's absorption gain of **7,252** ▲ units.