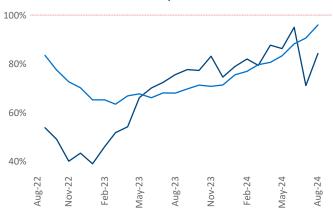

## Tampa - St Petersburg August 2024

**Tampa - St Petersburg** is the **20th** largest multifamily market with **251,810** completed units and **125,367** units in development, **24,424** of which have already broken ground.

Employment in Tampa - St Petersburg has grown by 1.9% ▲ over the past 12 months, while hourly wages have risen by 4.8% ▲ YoY to \$32.90 according to the *Bureau of Labor Statistics*.

Units Under Construction as % of Stock