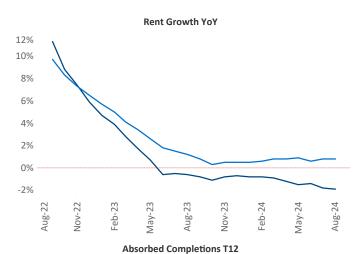

Advertised **rents** are at \$1,794, down -1.9% ▼ from the previous year placing Tampa - St Petersburg at 110th overall in year-over-year rent growth.

Multifamily housing **demand** has been positive with **6,502** ▲ units absorbed over the past twelve months. Absorption decreased by **-750** ▼ units from the previous year's absorption gain of **7,252** ▲ units.