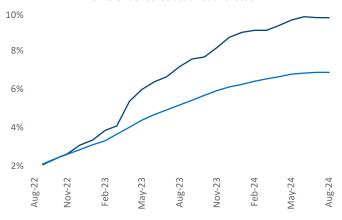

Employment in Tampa - St Petersburg has grown by 1.9% ▲ over the past 12 months, while hourly wages have risen by 4.8% ▲ YoY to \$32.90 according to the *Bureau of Labor Statistics*.

Units Under Construction as % of Stock