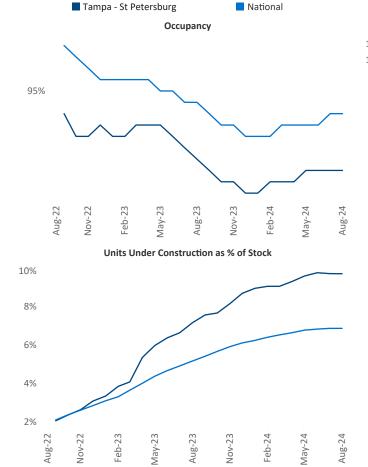

Razvan Cimpean SEO Engineer <u>Razvan-I.Cimpean@yardi.com</u> Tampa - St Petersburg August 2024

Tampa - St Petersburg is the 20th largest multifamily market with 251,810 completed units and 125,367 units in development, 24,424 of which have already broken ground.

Advertised **rents** are at **\$1,794**, down **-1.9%** ▼ from the previous year placing Tampa - St Petersburg at **110th** overall in year-over-year rent growth.

Multifamily housing **demand** has been positive with **6,502**  $\blacktriangle$  units absorbed over the past twelve months. Absorption decreased by **-750**  $\lor$  units from the previous year's absorption gain of **7,252**  $\blacktriangle$  units.