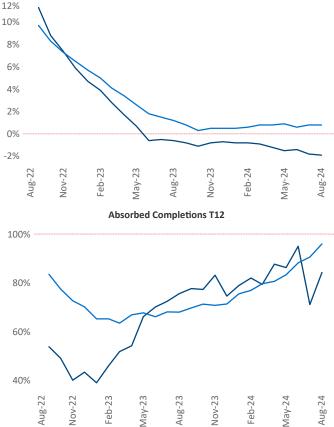

Advertised **rents** are at **\$1,794**, down **-1.9%** ▼ from the previous year placing Tampa - St Petersburg at **110th** overall in year-over-year rent growth.

Multifamily housing **demand** has been positive with **6,502**  $\blacktriangle$  units absorbed over the past twelve months. Absorption decreased by **-750**  $\lor$  units from the previous year's absorption gain of **7,252**  $\blacktriangle$  units.