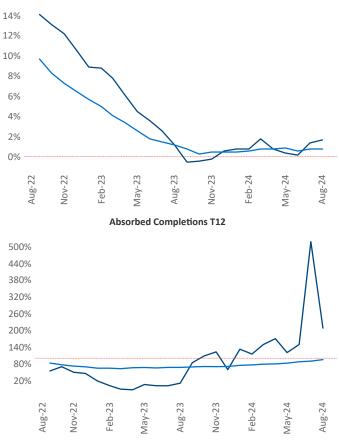

Multifamily housing **demand** has been positive with **552**  $\blacktriangle$  units absorbed over the past twelve months. Absorption increased by **522**  $\blacktriangle$  units from the previous year's absorption gain of **30**  $\blacktriangle$  units.