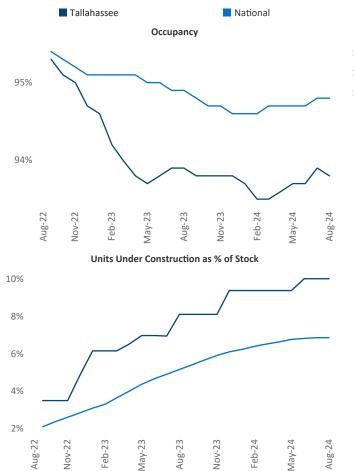

Tallahassee

August 2024

Tallahassee is the 112th largest multifamily market with 21,863 completed units and 8,152 units in development, 2,189 of which have already broken ground.

Advertised **rents** are at **\$1,349**, up **1.7%** ▲ from the previous year placing Tallahassee at **64th** overall in year-over-year rent growth.

Multifamily housing **demand** has been positive with **552**  $\blacktriangle$  units absorbed over the past twelve months. Absorption increased by **522**  $\blacktriangle$  units from the previous year's absorption gain of **30**  $\blacktriangle$  units.