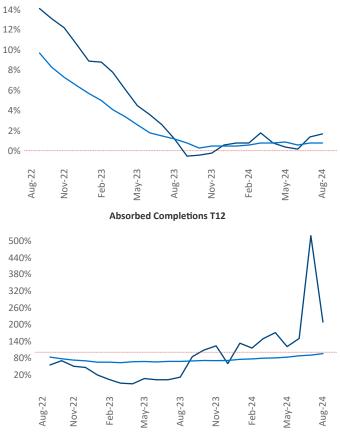

Multifamily housing **demand** has been positive with **552**  $\blacktriangle$  units absorbed over the past twelve months. Absorption increased by **522**  $\blacktriangle$  units from the previous year's absorption gain of **30**  $\blacktriangle$  units.

**Employment** in Tallahassee has grown by **3.5%** ▲ over the past 12 months, while hourly wages have risen by **11.9%** ▲ YoY to **\$31.27** according to the *Bureau of Labor Statistics*.

**Rent Growth YoY** 