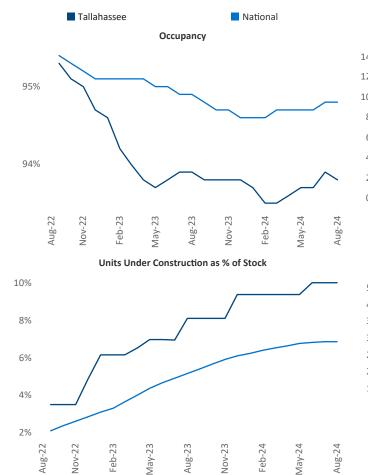

August 2024

Tallahassee is the 112th largest multifamily market with 21,863 completed units and 8,152 units in development, 2,189 of which have already broken ground.

Advertised **rents** are at **\$1,349**, up **1.7%** ▲ from the previous year placing Tallahassee at **64th** overall in year-over-year rent growth.

Multifamily housing **demand** has been positive with **552**  $\blacktriangle$  units absorbed over the past twelve months. Absorption increased by **522**  $\blacktriangle$  units from the previous year's absorption gain of **30**  $\blacktriangle$  units.