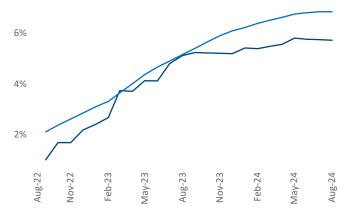

Contacts

Jeff Adler Vice President <u>Jeff.Adler@yardi.com</u> Razvan Cimpean SEO Engineer Razvan-I.Cimpean@yardi.com Tacoma
August 2024

**Tacoma** is the **57th** largest multifamily market with **79,232** completed units and **26,158** units in development, **4,541** of which have already broken ground.