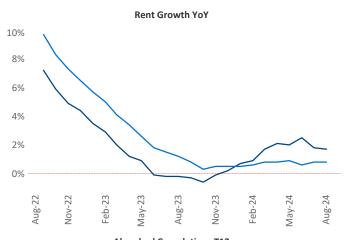

Advertised **rents** are at \$1,766, up 1.7% ▲ from the previous year placing Tacoma at 64th overall in year-over-year rent growth.

Multifamily housing **demand** has been positive with **3,342** ▲ units absorbed over the past twelve months. Absorption increased by **1,766** ▲ units from the previous year's absorption gain of **1,576** ▲ units.