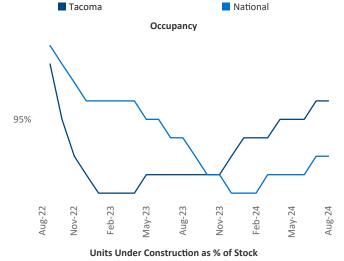

Advertised **rents** are at \$1,766, up 1.7% ▲ from the previous year placing Tacoma at 64th overall in year-over-year rent growth.

Multifamily housing **demand** has been positive with **3,342** ▲ units absorbed over the past twelve months. Absorption increased by **1,766** ▲ units from the previous year's absorption gain of **1,576** ▲ units.

Employment in Tacoma has grown by 2.2% ▲ over the past 12 months, while hourly wages have fallen by -2.8% ▼ YoY to \$35.39 according to the *Bureau of Labor Statistics*.