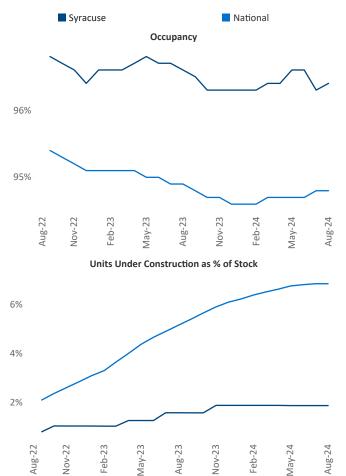

Razvan Cimpean SEO Engineer <u>Razvan-I.Cimpean@yardi.com</u> Syracuse

August 2024

**Syracuse** is the **99th** largest multifamily market with **31,613** completed units and **7,847** units in development, **592** of which have already broken ground.

Advertised **rents** are at **\$1,312**, up **5.0%** ▲ from the previous year placing Syracuse at **8th** overall in year-over-year rent growth.

Multifamily housing **demand** has been positive with **303**  $\blacktriangle$  units absorbed over the past twelve months. Absorption increased by **142**  $\blacktriangle$  units from the previous year's absorption gain of **161**  $\blacktriangle$  units.