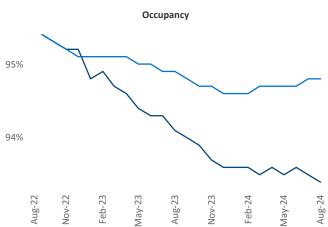

Advertised **rents** are at **\$1,275**, up **3.8%** ▲ from the previous year placing St Louis at **20th** overall in year-over-year rent growth.

Multifamily housing **demand** has been positive with **3,165** ▲ units absorbed over the past twelve months. Absorption increased by **1,439** ▲ units from the previous year's absorption gain of **1,726** ▲ units.