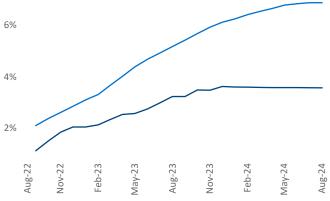

Advertised **rents** are at **\$1,275**, up **3.8%** ▲ from the previous year placing St Louis at **20th** overall in year-over-year rent growth.

Multifamily housing **demand** has been positive with **3,165** ▲ units absorbed over the past twelve months. Absorption increased by **1,439** ▲ units from the previous year's absorption gain of **1,726** ▲ units.