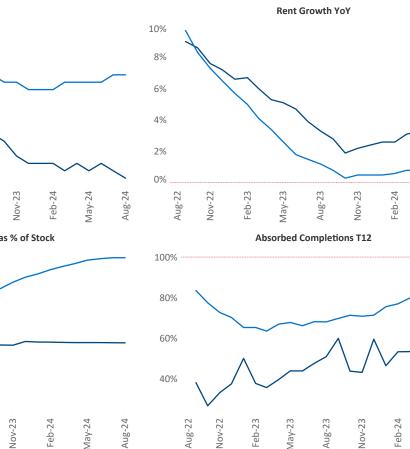

Advertised **rents** are at **\$1,275**, up **3.8%** ▲ from the previous year placing St Louis at **20th** overall in year-over-year rent growth.

Multifamily housing **demand** has been positive with **3,165** ▲ units absorbed over the past twelve months. Absorption increased by **1,439** ▲ units from the previous year's absorption gain of **1,726** ▲ units.

**Employment** in St Louis has grown by **2.3%** ▲ over the past 12 months, while hourly wages have risen by **1.4%** ▲ YoY to **\$35.92** according to the *Bureau of Labor Statistics*.

Aug-24

May-24

May-24