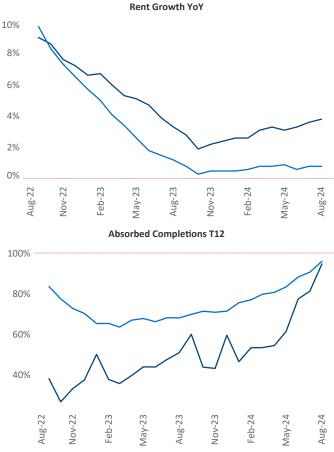

Advertised **rents** are at **\$1,275**, up **3.8%** ▲ from the previous year placing St Louis at **20th** overall in year-over-year rent growth.

Multifamily housing **demand** has been positive with **3,165**  $\blacktriangle$  units absorbed over the past twelve months. Absorption increased by **1,439**  $\blacktriangle$  units from the previous year's absorption gain of **1,726**  $\blacktriangle$  units.