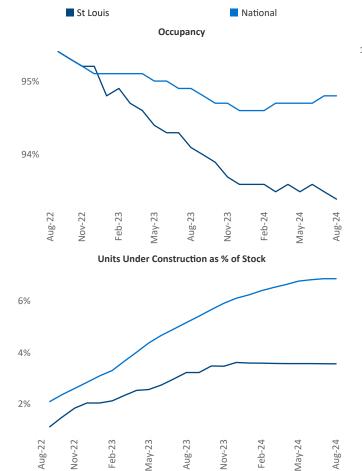

70

Jeff Adler Vice President Jeff.Adler@yardi.com

Contacts Razvan Cimpean SEO Engineer

Razvan-I.Cimpean@yardi.com

St Louis

August 2024

**St Louis** is the **40th** largest multifamily market with **134,798** completed units and **26,170** units in development, **4,803** of which have already broken ground.

Advertised **rents** are at **\$1,275**, up **3.8%** ▲ from the previous year placing St Louis at **20th** overall in year-over-year rent growth.

Multifamily housing **demand** has been positive with **3,165**  $\blacktriangle$  units absorbed over the past twelve months. Absorption increased by **1,439**  $\blacktriangle$  units from the previous year's absorption gain of **1,726**  $\blacktriangle$  units.