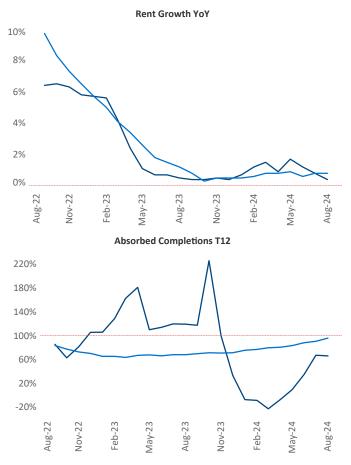

Spokane August 2024

Spokane is the 87th largest multifamily market with 39,202 completed units and 12,196 units in development, 3,702 of which have already broken ground.

Advertised **rents** are at **\$1,403**, up **0.4%** from the previous year placing Spokane at 85th overall in year-over-year rent growth.

Multifamily housing demand has been positive with 992 units absorbed over the past twelve months. Absorption decreased by -229 vunits from the previous year's absorption gain of **1,221** ▲ units.

**Employment** in Spokane has grown by **1.6%** A over the past 12 months, while hourly wages have fallen by -1.1% VoY to \$33.16 according to the Bureau of Labor Statistics.