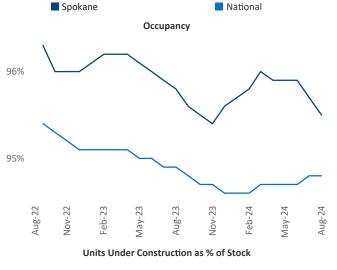

Multifamily housing demand has been positive with 992 units absorbed over the past twelve months. Absorption decreased by -229 vunits from the previous year's absorption gain of **1,221** ▲ units.

**Employment** in Spokane has grown by **1.6%** A over the past 12 months, while hourly wages have fallen by -1.1% VoY to \$33.16 according to the Bureau of Labor Statistics.