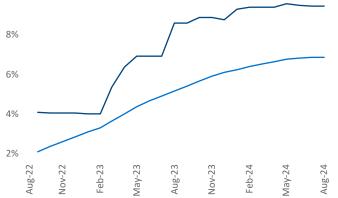

Multifamily housing demand has been positive with 992 units absorbed over the past twelve months. Absorption decreased by -229 vunits from the previous year's absorption gain of **1,221** ▲ units.

**Employment** in Spokane has grown by **1.6%** A over the past 12 months, while hourly wages have fallen by -1.1% VoY to \$33.16 according to the Bureau of Labor Statistics.