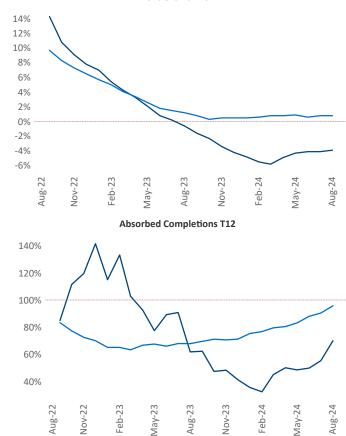

Advertised **rents** are at **\$1,936**, down **-3.9%** ▼ from the previous year placing Southwest Florida Coast at **119th** overall in year-over-year rent growth.

Multifamily housing **demand** has been positive with **4,635**  $\blacktriangle$  units absorbed over the past twelve months. Absorption increased by **2,175**  $\blacktriangle$  units from the previous year's absorption gain of **2,460**  $\blacktriangle$  units.