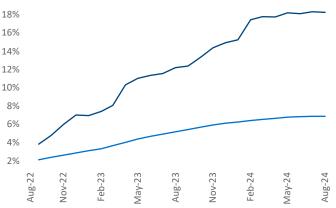

rida Coast is the 52nd largest multifamily market with 92,485 completed units and 90,730 units in development, 16,871 of which have already broken ground.

Advertised **rents** are at **\$1,936**, down **-3.9%** ▼ from the previous year placing Southwest Florida Coast at **119th** overall in year-over-year rent growth.

Multifamily housing **demand** has been positive with **4,635**  $\blacktriangle$  units absorbed over the past twelve months. Absorption increased by **2,175**  $\blacktriangle$  units from the previous year's absorption gain of **2,460**  $\blacktriangle$  units.

**Employment** in Southwest Florida Coast has grown by **1.8%** ▲ over the past 12 months, while hourly wages have risen by **1.5%** ▲ YoY to **\$30.11** according to the *Bureau of Labor Statistics.* 











Rent Growth YoY

### DISCLAIMER

ALTHOUGH EVERY EFFORT IS MADE TO ENSURE THE ACCURACY, TIMELINESS AND COMPLETENESS OF THE INFORMATION PROVIDED IN THIS PUBLICATION, THE INFORMATION IS PROVIDED "AS IS" AND YARDI MATRIX DOES NOT GUARANTEE, WARRANT, REPRESENT OR UNDERTAKE THAT THE INFORMATION PROVIDED IS CORRECT, ACCURATE, CURRENT OR COMPLETE. YARDI MATRIX IS NOT LIABLE FOR ANY LOSS, CLAIM, OR DEMAND ARISING DIRECTLY OR INDIRECTLY FROM ANY USE OR RELIANCE UPON THE INFORMATION CONTAINED HEREIN.

## **COPYRIGHT NOTICE**

This document, publication and/or presentation (collectively, 'document') is protected by copyright, trademark and other intellectual property laws. Use of this document is subject to the terms and conditions of Yardi Systems, Inc. dba Yardi Matrix's Terms of Use <a href="http