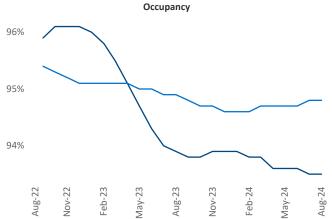

Florida Coast is the 52nd largest multifamily market with 92,485 completed units and 90,730 units in development, 16,871 of which have already broken ground.

Advertised **rents** are at **\$1,936**, down **-3.9%** ▼ from the previous year placing Southwest Florida Coast at **119th** overall in year-over-year rent growth.

Multifamily housing **demand** has been positive with **4,635**  $\blacktriangle$  units absorbed over the past twelve months. Absorption increased by **2,175**  $\blacktriangle$  units from the previous year's absorption gain of **2,460**  $\blacktriangle$  units.

**Employment** in Southwest Florida Coast has grown by **1.8%** ▲ over the past 12 months, while hourly wages have risen by **1.5%** ▲ YoY to **\$30.11** according to the *Bureau of Labor Statistics.* 











Rent Growth YoY

### DISCLAIMER

ALTHOUGH EVERY EFFORT IS MADE TO ENSURE THE ACCURACY, TIMELINESS AND COMPLETENESS OF THE INFORMATION PROVIDED IN THIS PUBLICATION, THE INFORMATION IS PROVIDED "AS IS" AND YARDI MATRIX DOES NOT GUARANTEE, WARRANT, REPRESENT OR UNDERTAKE THAT THE INFORMATION PROVIDED IS CORRECT, ACCURATE, CURRENT OR COMPLETE. YARDI MATRIX IS NOT LIABLE FOR ANY LOSS, CLAIM, OR DEMAND ARISING DIRECTLY OR INDIRECTLY FROM ANY USE OR RELIANCE UPON THE INFORMATION CONTAINED HEREIN.

## **COPYRIGHT NOTICE**

This document, publication and/or presentation (collectively, 'document') is protected by copyright, trademark and other intellectual property laws. Use of this document is subject to the terms and conditions of Yardi Systems, Inc. dba Yardi Matrix's Terms of Use <a href="