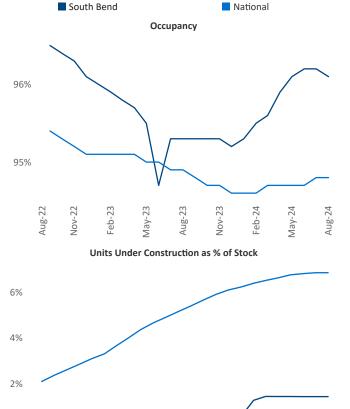

Razvan Cimpean SEO Engineer Razvan-I.Cimpean@yardi.com South Bend August 2024

South Bend is the 97th largest multifamily market with 32,056 completed units and 2,607 units in development, 461 of which have already broken ground.

Advertised **rents** are at **\$1,100**, up **3.4%** from the previous year placing South Bend at 30th overall in year-over-year rent growth.

Multifamily housing demand has been positive with 707 units absorbed over the past twelve months. Absorption increased by 971 units from the previous year's absorption loss of **-264** ▼ units.

**Employment** in South Bend has grown by **0.7%** A over the past 12 months, while hourly wages have fallen by -1.9% YoY to **\$28.49** according to the *Bureau of Labor Statistics*.

Aug-23

Nov-23

Feb-24