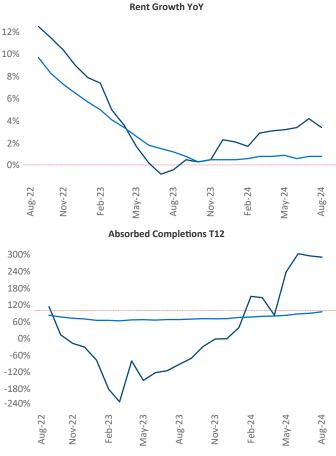

Advertised **rents** are at **\$1,100**, up **3.4%** from the previous year placing South Bend at 30th overall in year-over-year rent growth.

Multifamily housing demand has been positive with 707 units absorbed over the past twelve months. Absorption increased by 971 units from the previous year's absorption loss of **-264** ▼ units.