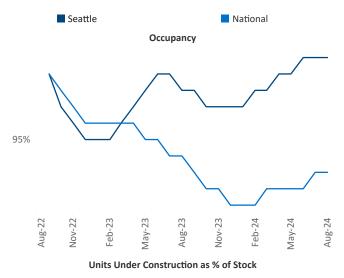

## Seattle

August 2024

**Seattle** is the **12th** largest multifamily market with **311,438** completed units and **122,316** units in development, **23,752** of which have already broken ground.

Advertised **rents** are at \$2,235, up 2.0% ▲ from the previous year placing Seattle at 58th overall in year-over-year rent growth.

Multifamily housing **demand** has been positive with **8,504** ▲ units absorbed over the past twelve months. Absorption increased by **1,118** ▲ units from the previous year's absorption gain of **7,386** ▲ units.