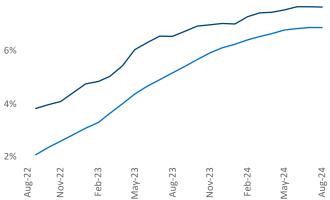

Employment in Seattle has grown by 1.8% ▲ over the past 12 months, while hourly wages have fallen by 0.0% ▼ YoY to \$43.31 according to the *Bureau of Labor Statistics*.