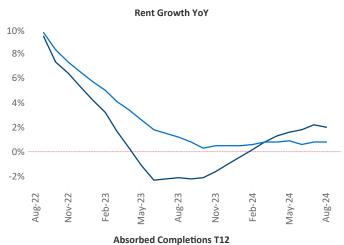

## Seattle

August 2024

**Seattle** is the **12th** largest multifamily market with **311,438** completed units and **122,316** units in development, **23,752** of which have already broken ground.

Advertised **rents** are at \$2,235, up 2.0% ▲ from the previous year placing Seattle at 58th overall in year-over-year rent growth.

Multifamily housing **demand** has been positive with **8,504** ▲ units absorbed over the past twelve months. Absorption increased by **1,118** ▲ units from the previous year's absorption gain of **7,386** ▲ units.