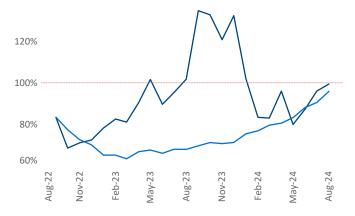

Multifamily housing **demand** has been positive with **8,504** ▲ units absorbed over the past twelve months. Absorption increased by **1,118** ▲ units from the previous year's absorption gain of **7,386** ▲ units.