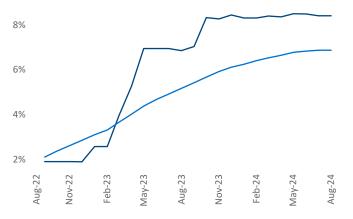

Units Under Construction as % of Stock

Razvan Cimpean SEO Engineer Razvan-I.Cimpean@yardi.com

Savannah - Hilton Head is the 83rd largest multifamily market with 46,112 completed units and 16,012 units in development, 3,872 of which have already broken ground.