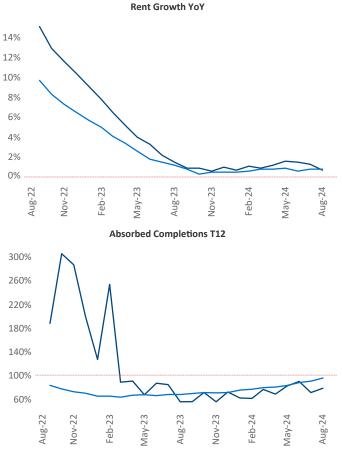

Advertised **rents** are at **\$1,666**, up **0.7%** ▲ from the previous year placing Savannah - Hilton Head at **79th** overall in year-over-year rent growth.

Multifamily housing **demand** has been positive with **1,903** ▲ units absorbed over the past twelve months. Absorption increased by **1,145** ▲ units from the previous year's absorption gain of **758** ▲ units.