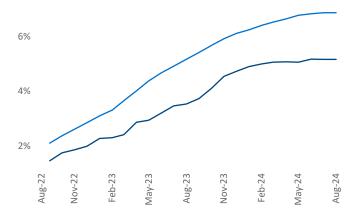

Contacts

Jeff Adler Vice President Jeff.Adler@yardi.com Razvan Cimpean SEO Engineer Razvan-I.Cimpean@yardi.com San Francisco August 2024

**San Francisco** is the **13th** largest multifamily market with **300,362** completed units and **146,962** units in development, **15,490** of which have already broken ground.

Advertised **rents** are at \$2,775, down -0.8% ▼ from the previous year placing San Francisco at **104th** overall in year-over-year rent growth.

Multifamily housing **demand** has been positive with **6,919** ▲ units absorbed over the past twelve months. Absorption increased by **1,428** ▲ units from the previous year's absorption gain of **5,491** ▲ units.