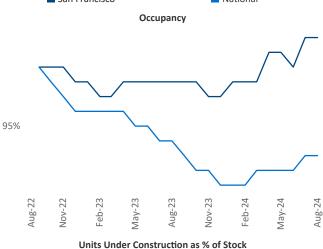

Advertised **rents** are at \$2,775, down -0.8% ▼ from the previous year placing San Francisco at **104th** overall in year-over-year rent growth.

Multifamily housing **demand** has been positive with **6,919** ▲ units absorbed over the past twelve months. Absorption increased by **1,428** ▲ units from the previous year's absorption gain of **5,491** ▲ units.