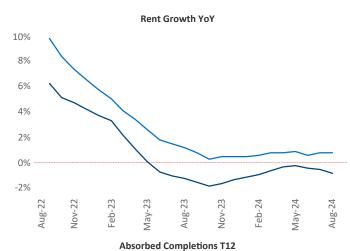

Advertised **rents** are at \$2,775, down -0.8% ▼ from the previous year placing San Francisco at **104th** overall in year-over-year rent growth.

Multifamily housing **demand** has been positive with **6,919** ▲ units absorbed over the past twelve months. Absorption increased by **1,428** ▲ units from the previous year's absorption gain of **5,491** ▲ units.