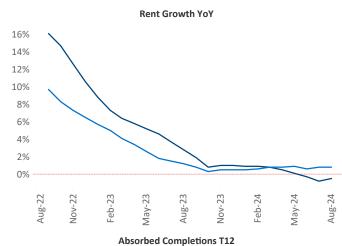

Advertised rents are at \$2,730, down -0.5% ▼ from the previous year placing San Diego at 100th overall in year-over-year rent growth.

Multifamily housing **demand** has been positive with **3,437** ▲ units absorbed over the past twelve months. Absorption increased by **2,190** ▲ units from the previous year's absorption gain of **1,247** ▲ units.