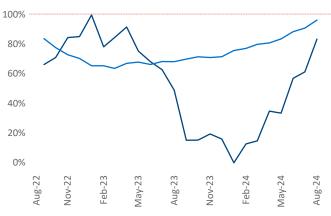

Advertised rents are at \$2,730, down -0.5% ▼ from the previous year placing San Diego at 100th overall in year-over-year rent growth.

Multifamily housing **demand** has been positive with **3,437** ▲ units absorbed over the past twelve months. Absorption increased by **2,190** ▲ units from the previous year's absorption gain of **1,247** ▲ units.