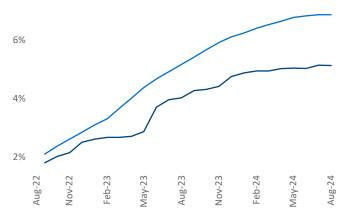

Contacts

Jeff Adler Vice President <u>Jeff.Adler@yardi.com</u> Razvan Cimpean SEO Engineer Razvan-I.Cimpean@yardi.com San Diego August 2024

San Diego is the 26th largest multifamily market with 205,096 completed units and 53,489 units in development, 10,512 of which have already broken ground.