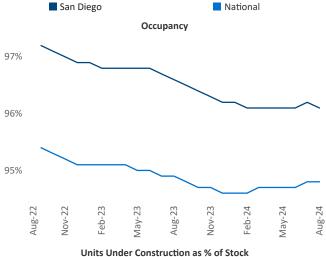

e President <u>Jeff.Adler@yardi.com</u> Razvan Cimpean SEO Engineer Razvan-I.Cimpean@yardi.com San Diego August 2024

San Diego is the 26th largest multifamily market with 205,096 completed units and 53,489 units in development, 10,512 of which have already broken ground.

Advertised rents are at \$2,730, down -0.5% ▼ from the previous year placing San Diego at 100th overall in year-over-year rent growth.

Multifamily housing **demand** has been positive with **3,437** ▲ units absorbed over the past twelve months. Absorption increased by **2,190** ▲ units from the previous year's absorption gain of **1,247** ▲ units.

Employment in San Diego has grown by 0.9% ▲ over the past 12 months, while hourly wages have risen by 7.9% ▲ YoY to \$39.27 according to the *Bureau of Labor Statistics*.











## **DISCLAIMER**

ALTHOUGH EVERY EFFORT IS MADE TO ENSURE THE ACCURACY, TIMELINESS AND COMPLETENESS OF THE INFORMATION PROVIDED IN THIS PUBLICATION, THE INFORMATION IS PROVIDED "AS IS" AND YARDI MATRIX DOES NOT GUARANTEE, WARRANT, REPRESENT OR UNDERTAKE THAT THE INFORMATION PROVIDED IS CORRECT, ACCURATE, CURRENT OR COMPLETE. YARDI MATRIX IS NOT LIABLE FOR ANY LOSS, CLAIM, OR DEMAND ARISING DIRECTLY OR INDIRECTLY FROM ANY USE OR RELIANCE UPON THE INFORMATION CONTAINED HEREIN.

## **COPYRIGHT NOTICE**

This document, publication and/or presentation (collectively, 'document') is protected by copyright, trademark and other intellectual property laws. Use of this document is subject to the terms and conditions of Yardi Systems, Inc. dba Yardi Matrix's Terms of Use <a href="http://www.y