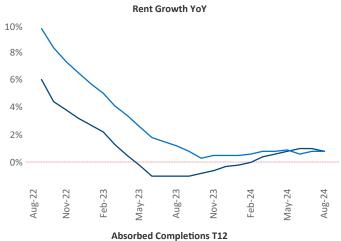

Advertised **rents** are at \$1,934, up 0.8% ▲ from the previous year placing Sacramento at **77th** overall in year-over-year rent growth.

Multifamily housing **demand** has been positive with **3,399** ▲ units absorbed over the past twelve months. Absorption increased by **2,937** ▲ units from the previous year's absorption gain of **462** ▲ units.