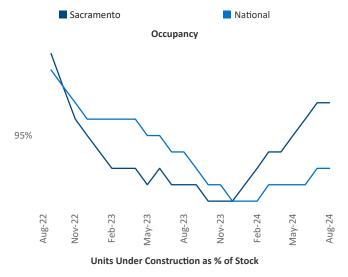

ff.Adler@yardi.com Razvan Cimpean SEO Engineer Razvan-I.Cimpean@yardi.com Sacramento August 2024



Sacramento is the 39th largest multifamily market with 137,146 completed units and 52,174 units in development, 8,731 of which have already broken ground.

Advertised **rents** are at \$1,934, up 0.8% ▲ from the previous year placing Sacramento at **77th** overall in year-over-year rent growth.

Multifamily housing **demand** has been positive with **3,399** ▲ units absorbed over the past twelve months. Absorption increased by **2,937** ▲ units from the previous year's absorption gain of **462** ▲ units.

**Employment** in Sacramento has grown by **2.4%** ▲ over the past 12 months, while hourly wages have risen by **3.3%** ▲ YoY to **\$35.52** according to the *Bureau of Labor Statistics*.









## **DISCLAIMER**

ALTHOUGH EVERY EFFORT IS MADE TO ENSURE THE ACCURACY, TIMELINESS AND COMPLETENESS OF THE INFORMATION PROVIDED IN THIS PUBLICATION, THE INFORMATION IS PROVIDED "AS IS" AND YARDI MATRIX DOES NOT GUARANTEE, WARRANT, REPRESENT OR UNDERTAKE THAT THE INFORMATION PROVIDED IS CORRECT, ACCURATE, CURRENT OR COMPLETE. YARDI MATRIX IS NOT LIABLE FOR ANY LOSS, CLAIM, OR DEMAND ARISING DIRECTLY OR INDIRECTLY FROM ANY USE OR RELIANCE UPON THE INFORMATION CONTAINED HEREIN.

## **COPYRIGHT NOTICE**

This document, publication and/or presentation (collectively, 'document') is protected by copyright, trademark and other intellectual property laws. Use of this document is subject to the terms and conditions of Yardi Systems, Inc. dba Yardi Matrix's Terms of Use <a href="http://www.y