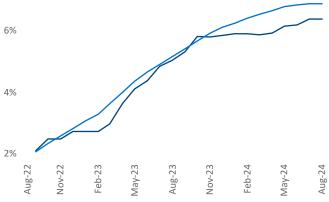

Advertised **rents** are at \$1,934, up 0.8% ▲ from the previous year placing Sacramento at **77th** overall in year-over-year rent growth.

Multifamily housing **demand** has been positive with **3,399** ▲ units absorbed over the past twelve months. Absorption increased by **2,937** ▲ units from the previous year's absorption gain of **462** ▲ units.