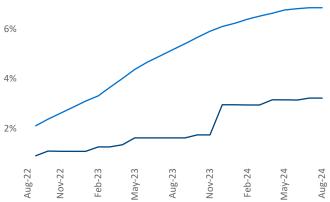

@yardi.com Razvan Cimpean SEO Engineer Razvan-I.Cimpean@yardi.com Rochester August 2024

**Rochester** is the **62nd** largest multifamily market with **62,256** completed units and **7,651** units in development, **2,003** of which have already broken ground.

Advertised **rents** are at **\$1,416**, up **5.4%** ▲ from the previous year placing Rochester at **4th** overall in year-over-year rent growth.

Multifamily housing **demand** has been positive with **1,383** ▲ units absorbed over the past twelve months. Absorption increased by **1,501** ▲ units from the previous year's absorption loss of -**118** ▼ units.

Employment in Rochester has grown by 1.8% ▲ over the past 12 months, while hourly wages have risen by 4.5% ▲ YoY to \$31.29 according to the *Bureau of Labor Statistics*.











## **DISCLAIMER**

ALTHOUGH EVERY EFFORT IS MADE TO ENSURE THE ACCURACY, TIMELINESS AND COMPLETENESS OF THE INFORMATION PROVIDED IN THIS PUBLICATION, THE INFORMATION IS PROVIDED "AS IS" AND YARDI MATRIX DOES NOT GUARANTEE, WARRANT, REPRESENT OR UNDERTAKE THAT THE INFORMATION PROVIDED IS CORRECT, ACCURATE, CURRENT OR COMPLETE. YARDI MATRIX IS NOT LIABLE FOR ANY LOSS, CLAIM, OR DEMAND ARISING DIRECTLY OR INDIRECTLY FROM ANY USE OR RELIANCE UPON THE INFORMATION CONTAINED HEREIN.

## **COPYRIGHT NOTICE**

This document, publication and/or presentation (collectively, 'document') is protected by copyright, trademark and other intellectual property laws. Use of this document is subject to the terms and conditions of Yardi Systems, Inc. dba Yardi Matrix's Terms of Use <a href="http://www.yar