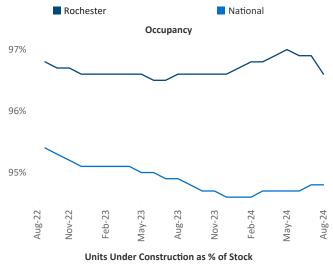

er@yardi.com Razvan Cimpean SEO Engineer Razvan-I.Cimpean@yardi.com Rochester August 2024

**Rochester** is the **62nd** largest multifamily market with **62,256** completed units and **7,651** units in development, **2,003** of which have already broken ground.

Advertised **rents** are at **\$1,416**, up **5.4%** ▲ from the previous year placing Rochester at **4th** overall in year-over-year rent growth.

Multifamily housing **demand** has been positive with **1,383** ▲ units absorbed over the past twelve months. Absorption increased by **1,501** ▲ units from the previous year's absorption loss of -**118** ▼ units.

Employment in Rochester has grown by 1.8% ▲ over the past 12 months, while hourly wages have risen by 4.5% ▲ YoY to \$31.29 according to the *Bureau of Labor Statistics*.











## **DISCLAIMER**

ALTHOUGH EVERY EFFORT IS MADE TO ENSURE THE ACCURACY, TIMELINESS AND COMPLETENESS OF THE INFORMATION PROVIDED IN THIS PUBLICATION, THE INFORMATION IS PROVIDED "AS IS" AND YARDI MATRIX DOES NOT GUARANTEE, WARRANT, REPRESENT OR UNDERTAKE THAT THE INFORMATION PROVIDED IS CORRECT, ACCURATE, CURRENT OR COMPLETE. YARDI MATRIX IS NOT LIABLE FOR ANY LOSS, CLAIM, OR DEMAND ARISING DIRECTLY OR INDIRECTLY FROM ANY USE OR RELIANCE UPON THE INFORMATION CONTAINED HEREIN.

## **COPYRIGHT NOTICE**

This document, publication and/or presentation (collectively, 'document') is protected by copyright, trademark and other intellectual property laws. Use of this document is subject to the terms and conditions of Yardi Systems, Inc. dba Yardi Matrix's Terms of Use <a href="http://www.y