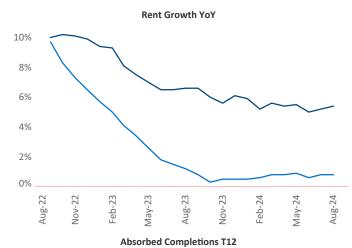

Advertised **rents** are at **\$1,416**, up **5.4%** ▲ from the previous year placing Rochester at **4th** overall in year-over-year rent growth.

Multifamily housing **demand** has been positive with **1,383** ▲ units absorbed over the past twelve months. Absorption increased by **1,501** ▲ units from the previous year's absorption loss of -**118** ▼ units.