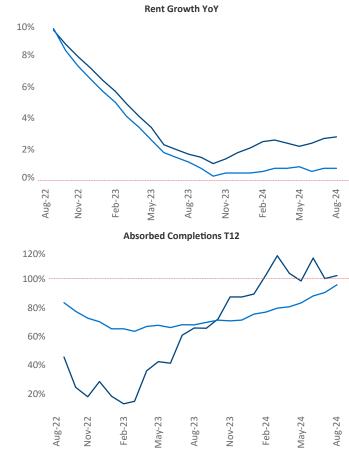

Advertised **rents** are at **\$1,542**, up **2.8%** ▲ from the previous year placing Richmond - Tidewater at **43rd** overall in year-over-year rent growth.

Multifamily housing **demand** has been positive with **6,162**  $\blacktriangle$  units absorbed over the past twelve months. Absorption increased by **3,608**  $\blacktriangle$  units from the previous year's absorption gain of **2,554**  $\blacktriangle$  units.