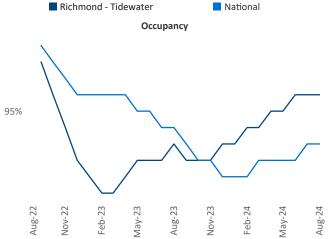

Advertised **rents** are at **\$1,542**, up **2.8%** ▲ from the previous year placing Richmond - Tidewater at **43rd** overall in year-over-year rent growth.

Multifamily housing **demand** has been positive with **6,162**  $\blacktriangle$  units absorbed over the past twelve months. Absorption increased by **3,608**  $\blacktriangle$  units from the previous year's absorption gain of **2,554**  $\blacktriangle$  units.