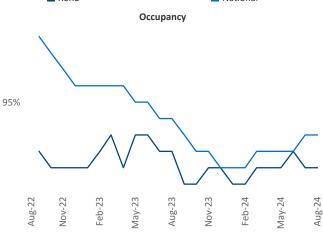

Advertised **rents** are at \$1,590, up 1.7% ▲ from the previous year placing Reno at 64th overall in year-over-year rent growth.

Multifamily housing **demand** has been positive with **1,905** ▲ units absorbed over the past twelve months. Absorption increased by **554** ▲ units from the previous year's absorption gain of **1,351** ▲ units.