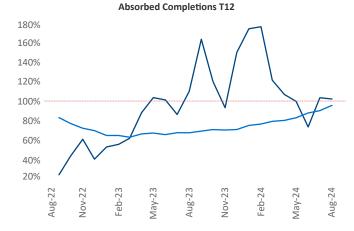

Advertised **rents** are at \$1,590, up 1.7% ▲ from the previous year placing Reno at 64th overall in year-over-year rent growth.

Multifamily housing **demand** has been positive with **1,905** ▲ units absorbed over the past twelve months. Absorption increased by **554** ▲ units from the previous year's absorption gain of **1,351** ▲ units.