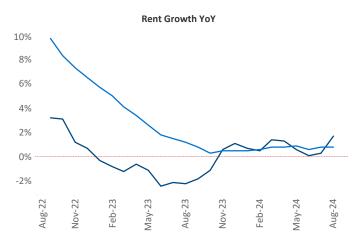

Advertised **rents** are at \$1,590, up 1.7% ▲ from the previous year placing Reno at 64th overall in year-over-year rent growth.

Multifamily housing **demand** has been positive with **1,905** ▲ units absorbed over the past twelve months. Absorption increased by **554** ▲ units from the previous year's absorption gain of **1,351** ▲ units.