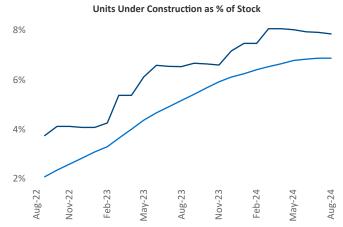

Contacts

Jeff Adler Vice President <u>Jeff.Adler@yardi.com</u> Razvan Cimpean SEO Engineer Razvan-I.Cimpean@yardi.com Reno August 2024

**Reno** is the **82nd** largest multifamily market with **46,242** completed units and **10,133** units in development, **3,623** of which have already broken ground.