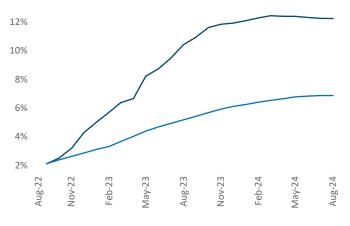

Units Under Construction as % of Stock

**Rent Growth YoY** 12% 10% 8% 6% 4% 2% 0% -2% -4% Aug-23 Aug-24 Nov-22 Feb-24 May-24 Feb-