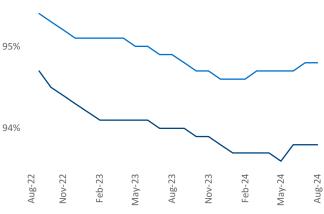

**Employment** in Raleigh - Durham has grown by **2.5%** ▲ over the past 12 months, while hourly wages have risen by **4.1%** ▲ YoY to **\$35.19** according to the *Bureau of Labor Statistics*.

Occupancy