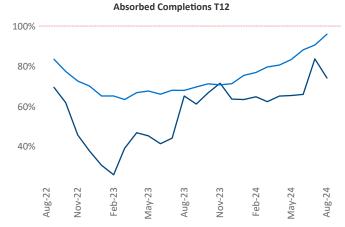

Multifamily housing **demand** has been positive with **8,139** ▲ units absorbed over the past twelve months. Absorption increased by **3,631** ▲ units from the previous year's absorption gain of **4,508** ▲ units.