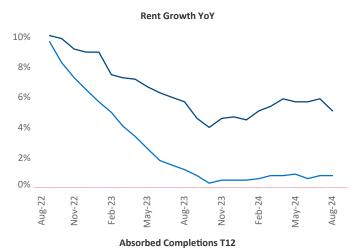

Advertised **rents** are at \$2,069, up 5.1% ▲ from the previous year placing Providence at 7th overall in year-over-year rent growth.

Multifamily housing **demand** has been positive with **457** ▲ units absorbed over the past twelve months. Absorption increased by **124** ▲ units from the previous year's absorption gain of **333** ▲ units.