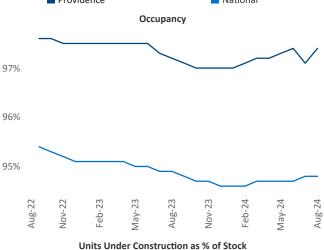

Advertised **rents** are at \$2,069, up 5.1% ▲ from the previous year placing Providence at 7th overall in year-over-year rent growth.

Multifamily housing **demand** has been positive with **457** ▲ units absorbed over the past twelve months. Absorption increased by **124** ▲ units from the previous year's absorption gain of **333** ▲ units.

**Employment** in Providence has grown by **0.2%** ▲ over the past 12 months, while hourly wages have risen by **5.5%** ▲ YoY to **\$34.78** according to the *Bureau of Labor Statistics*.