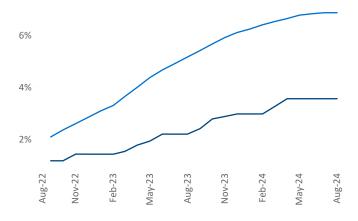

Contacts

Jeff Adler Ra
Vice President S

Jeff.Adler@yardi.com Razvan-I.

Razvan Cimpean SEO Engineer Razvan-I.Cimpean@yardi.com Providence August 2024

**Providence** is the **69th** largest multifamily market with **56,153** completed units and **18,250** units in development, **2,002** of which have already broken ground.