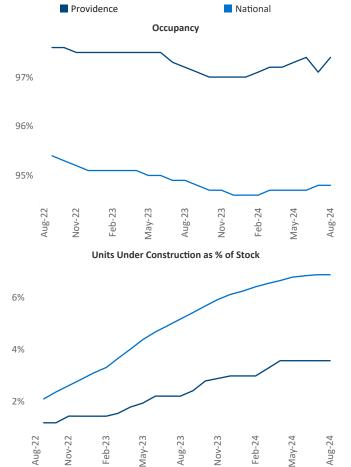

Carver

Ware

SEO Engineer

Razvan-I.Cimpean@yardi.com

Razvan Cimpean Providence

August 2024

Providence is the 69th largest multifamily market with56,153 completed units and 18,250 units in development,2,002 of which have already broken ground.

Advertised **rents** are at **\$2,069**, up **5.1%** ▲ from the previous year placing Providence at **7th** overall in year-over-year rent growth.

Multifamily housing **demand** has been positive with  $457 \blacktriangle$  units absorbed over the past twelve months. Absorption increased by  $124 \blacktriangle$  units from the previous year's absorption gain of  $333 \blacktriangle$  units.