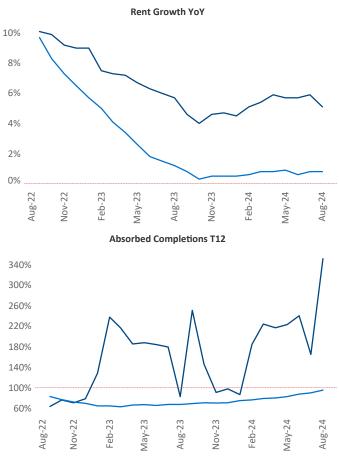

Advertised **rents** are at **\$2,069**, up **5.1%** ▲ from the previous year placing Providence at **7th** overall in year-over-year rent growth.

Multifamily housing **demand** has been positive with  $457 \blacktriangle$  units absorbed over the past twelve months. Absorption increased by  $124 \blacktriangle$  units from the previous year's absorption gain of  $333 \blacktriangle$  units.