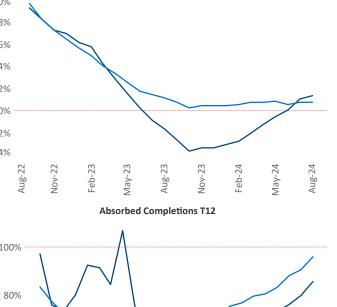

Advertised rents are at \$1,775, up 1.4% A from the previous year placing Portland at 68th overall in year-over-year rent growth.

Multifamily housing demand has been positive with 5,323 A units absorbed over the past twelve months. Absorption increased by **3,346 •** units from the previous year's absorption gain of **1,977** A units.

**Employment** in Portland has shrunk by -0.4% V over the past 12 months, while hourly wages have risen by 6.8% YoY to \$39.31 according to the Bureau of Labor Statistics.

**Rent Growth YoY** 

Aug-23

Nov-23