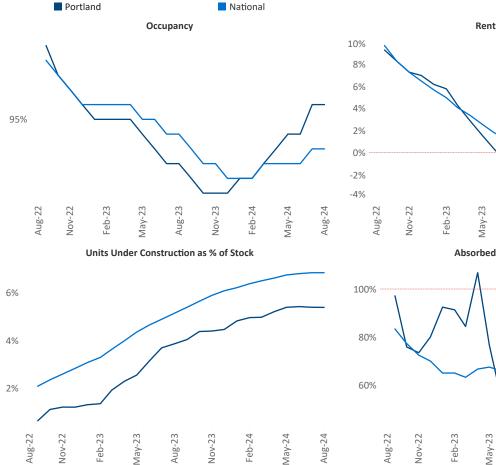

Advertised rents are at \$1,775, up 1.4% A from the previous year placing Portland at 68th overall in year-over-year rent growth.

Multifamily housing demand has been positive with 5,323 A units absorbed over the past twelve months. Absorption increased by **3,346 •** units from the previous year's absorption gain of **1,977** A units.

**Employment** in Portland has shrunk by -0.4% V over the past 12 months, while hourly wages have risen by 6.8% YoY to \$39.31 according to the Bureau of Labor Statistics.

**Rent Growth YoY** 

Aug-23

Nov-23