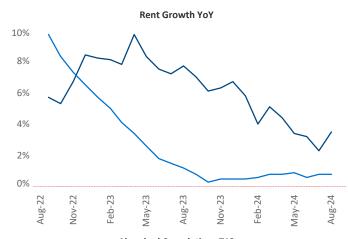

Advertised rents are at \$1,917, up 3.5% from the previous year placing Portland ME at 27th overall in year-over-year rent growth.

Multifamily housing **demand** has been positive with **587** ▲ units absorbed over the past twelve months. Absorption decreased by **-29** ▼ units from the previous year's