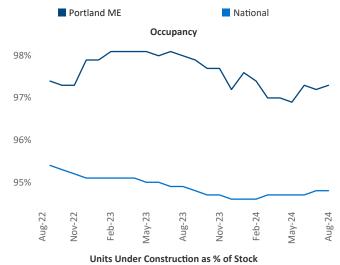

resident

Jeff.Adler@yardi.com

Razvan Cimpean SEO Engineer Razvan-I.Cimpean@yardi.com Portland ME August 2024

Portland ME is the 116th largest multifamily market with 16,696 completed units and 10,152 units in development, 1,525 of which have already broken ground.

Advertised rents are at \$1,917, up 3.5% from the previous year placing Portland ME at 27th overall in year-over-year rent growth.

Multifamily housing **demand** has been positive with **587** ▲ units absorbed over the past twelve months. Absorption decreased by **-29** ▼ units from the previous year's

absorption gain of 616 ▲ units.

**Employment** in Portland ME has grown by **0.5%** ▲ over the past 12 months, while hourly wages have risen by **4.2%** ▲ YoY to **\$33.20** according to the *Bureau of Labor Statistics*.











## **DISCLAIMER**

ALTHOUGH EVERY EFFORT IS MADE TO ENSURE THE ACCURACY, TIMELINESS AND COMPLETENESS OF THE INFORMATION PROVIDED IN THIS PUBLICATION, THE INFORMATION IS PROVIDED "AS IS" AND YARDI MATRIX DOES NOT GUARANTEE, WARRANT, REPRESENT OR UNDERTAKE THAT THE INFORMATION PROVIDED IS CORRECT, ACCURATE, CURRENT OR COMPLETE. YARDI MATRIX IS NOT LIABLE FOR ANY LOSS, CLAIM, OR DEMAND ARISING DIRECTLY OR INDIRECTLY FROM ANY USE OR RELIANCE UPON THE INFORMATION CONTAINED HEREIN.

## **COPYRIGHT NOTICE**

This document, publication and/or presentation (collectively, 'document') is protected by copyright, trademark and other intellectual property laws. Use of this document is subject to the terms and conditions of Yardi Systems, Inc. dba Yardi Matrix's Terms of Use <a href="http://www.y