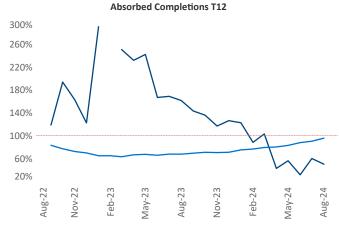

Advertised rents are at \$1,917, up 3.5% from the previous year placing Portland ME at 27th overall in year-over-year rent growth.

Multifamily housing **demand** has been positive with **587** ▲ units absorbed over the past twelve months. Absorption decreased by **-29** ▼ units from the previous year's

absorption gain of 616 ▲ units.

**Employment** in Portland ME has grown by **0.5%** ▲ over the past 12 months, while hourly wages have risen by **4.2%** ▲ YoY to **\$33.20** according to the *Bureau of Labor Statistics*.