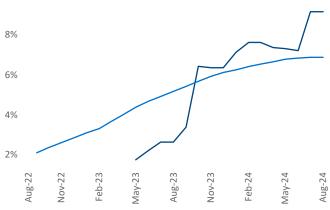

## Portland ME August 2024

**Portland ME** is the **116th** largest multifamily market with **16,696** completed units and **10,152** units in development, **1,525** of which have already broken ground.