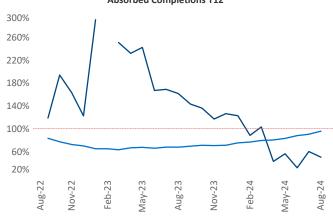

Advertised **rents** are at \$1,917, up 3.5% ▲ from the previous year placing Portland ME at 27th overall in year-over-year rent growth.

Multifamily housing **demand** has been positive with **587** ▲ units absorbed over the past twelve months. Absorption decreased by **-29** ▼ units from the previous year's absorption gain of **616** ▲ units.