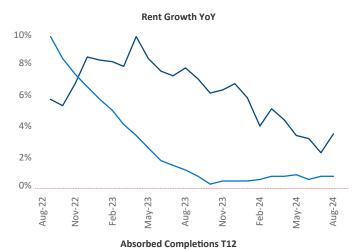

Advertised **rents** are at \$1,917, up 3.5% ▲ from the previous year placing Portland ME at 27th overall in year-over-year rent growth.

Multifamily housing **demand** has been positive with **587** ▲ units absorbed over the past twelve months. Absorption decreased by **-29** ▼ units from the previous year's absorption gain of **616** ▲ units.