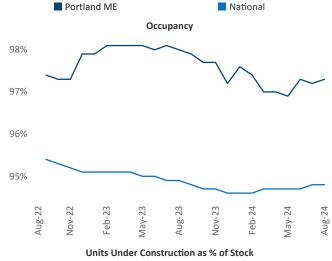

## Portland ME August 2024

**Portland ME** is the **116th** largest multifamily market with **16,696** completed units and **10,152** units in development, **1,525** of which have already broken ground.

Advertised **rents** are at \$1,917, up 3.5% ▲ from the previous year placing Portland ME at 27th overall in year-over-year rent growth.

Multifamily housing **demand** has been positive with **587** ▲ units absorbed over the past twelve months. Absorption decreased by **-29** ▼ units from the previous year's absorption gain of **616** ▲ units.