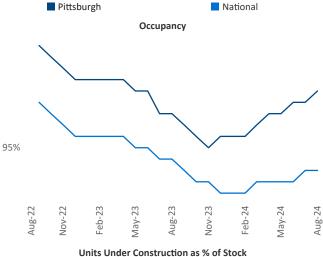

Washington

Monessen

Pieasant

Wheeling

Waynesburg

Uniontown

Somerset

**Pittsburgh** is the **51st** largest multifamily market with **92,597** completed units and **18,476** units in development, **2,877** of which have already broken ground.

Advertised **rents** are at \$1,388, up 2.4% ▲ from the previous year placing Pittsburgh at 50th overall in year-over-year rent growth.

Multifamily housing **demand** has been positive with **1,710** ▲ units absorbed over the past twelve months. Absorption increased by **372** ▲ units from the previous year's absorption gain of **1,338** ▲ units.