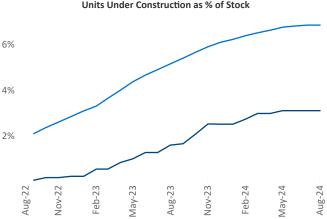

Washington

Monessen

Pieasant

Wheeling

Waynesburg

Uniontown

Somerset

**Pittsburgh** is the **51st** largest multifamily market with **92,597** completed units and **18,476** units in development, **2,877** of which have already broken ground.