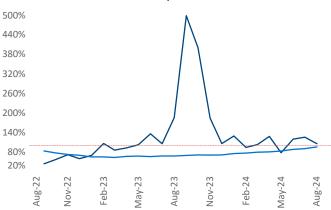

Advertised **rents** are at \$1,388, up 2.4% ▲ from the previous year placing Pittsburgh at 50th overall in year-over-year rent growth.

Multifamily housing **demand** has been positive with **1,710** ▲ units absorbed over the past twelve months. Absorption increased by **372** ▲ units from the previous year's absorption gain of **1,338** ▲ units.