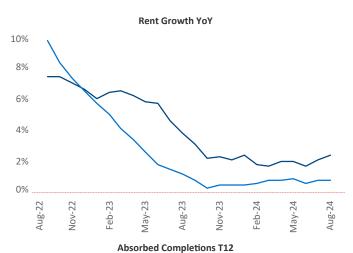

Advertised **rents** are at \$1,388, up 2.4% ▲ from the previous year placing Pittsburgh at 50th overall in year-over-year rent growth.

Multifamily housing **demand** has been positive with **1,710** ▲ units absorbed over the past twelve months. Absorption increased by **372** ▲ units from the previous year's absorption gain of **1,338** ▲ units.