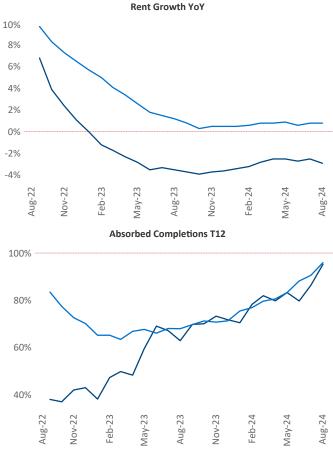

Advertised **rents** are at **\$1,566**, down **-2.9%** ▼ from the previous year placing Phoenix at **117th** overall in year-over-year rent growth.

Multifamily housing **demand** has been positive with **17,292**▲ units absorbed over the past twelve months. Absorption increased by **7,744**▲ units from the previous year's absorption gain of **9,548**▲ units.