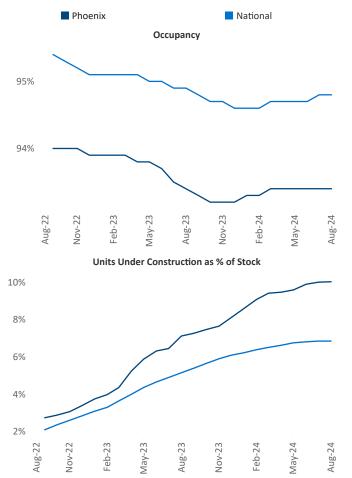

Oro Valley

Tucson

Hills

Gilbert

Phoenix

Phoenix

August 2024

**Phoenix** is the **10th** largest multifamily market with **358,775** completed units and **143,173** units in development, **36,046** of which have already broken ground.

Advertised **rents** are at **\$1,566**, down **-2.9%** ▼ from the previous year placing Phoenix at **117th** overall in year-over-year rent growth.

Multifamily housing **demand** has been positive with **17,292**▲ units absorbed over the past twelve months. Absorption increased by **7,744**▲ units from the previous year's absorption gain of **9,548**▲ units.

**Employment** in Phoenix has grown by **2.0%** ▲ over the past 12 months, while hourly wages have risen by **6.1%** ▲ YoY to **\$34.80** according to the *Bureau of Labor Statistics*.