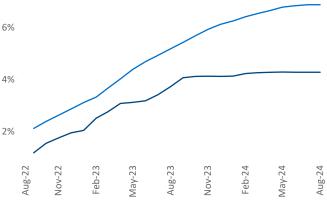

Multifamily housing **demand** has been positive with **6,439** ▲ units absorbed over the past twelve months. Absorption increased by **4,907** ▲ units from the previous year's absorption gain of **1,532** ▲ units.