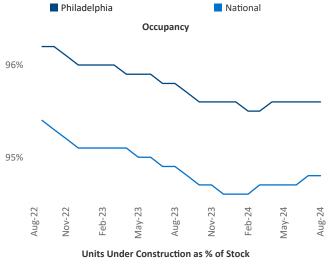

**Philadelphia** is the **9th** largest multifamily market with **364,691** completed units and **93,688** units in development, **15,545** of which have already broken ground.

Advertised **rents** are at \$1,758, up 1.7% ▲ from the previous year placing Philadelphia at 64th overall in year-over-year rent growth.