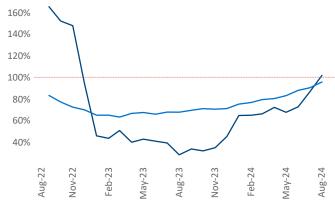

**Philadelphia** is the **9th** largest multifamily market with **364,691** completed units and **93,688** units in development, **15,545** of which have already broken ground.

Advertised **rents** are at \$1,758, up 1.7% ▲ from the previous year placing Philadelphia at 64th overall in year-over-year rent growth.

Multifamily housing **demand** has been positive with **6,439** ▲ units absorbed over the past twelve months. Absorption increased by **4,907** ▲ units from the previous year's absorption gain of **1,532** ▲ units.