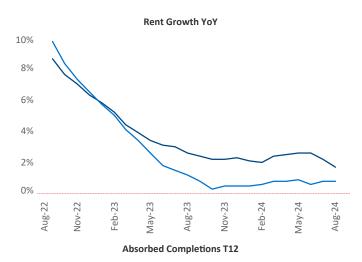

**Philadelphia** is the **9th** largest multifamily market with **364,691** completed units and **93,688** units in development, **15,545** of which have already broken ground.

Advertised **rents** are at \$1,758, up 1.7% ▲ from the previous year placing Philadelphia at 64th overall in year-over-year rent growth.

Multifamily housing **demand** has been positive with **6,439** ▲ units absorbed over the past twelve months. Absorption increased by **4,907** ▲ units from the previous year's absorption gain of **1,532** ▲ units.