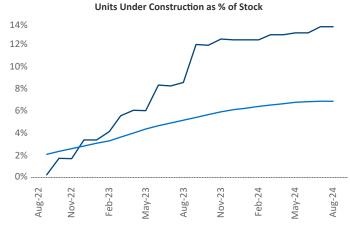

## Pensacola August 2024

**Pensacola** is the **84th** largest multifamily market with **42,863** completed units and **20,538** units in development, **5,805** of which have already broken ground.

Advertised **rents** are at \$1,588, up 0.1% ▲ from the previous year placing Pensacola at 89th overall in year-over-year rent growth.