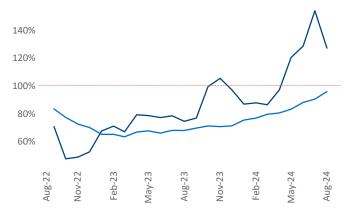

## Pensacola August 2024

**Pensacola** is the **84th** largest multifamily market with **42,863** completed units and **20,538** units in development, **5,805** of which have already broken ground.

Advertised **rents** are at \$1,588, up 0.1% ▲ from the previous year placing Pensacola at 89th overall in year-over-year rent growth.