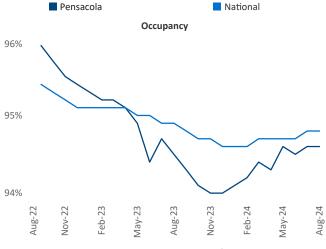

## Pensacola August 2024

**Pensacola** is the **84th** largest multifamily market with **42,863** completed units and **20,538** units in development, **5,805** of which have already broken ground.

Advertised **rents** are at \$1,588, up 0.1% ▲ from the previous year placing Pensacola at 89th overall in year-over-year rent growth.

Multifamily housing **demand** has been positive with **2,449** ▲ units absorbed over the past twelve months. Absorption decreased by **-481** ▼ units from the previous year's absorption gain of **2,930** ▲ units.