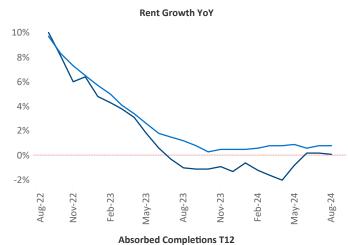

## Pensacola August 2024

**Pensacola** is the **84th** largest multifamily market with **42,863** completed units and **20,538** units in development, **5,805** of which have already broken ground.

Advertised **rents** are at \$1,588, up 0.1% ▲ from the previous year placing Pensacola at 89th overall in year-over-year rent growth.

Multifamily housing **demand** has been positive with **2,449** ▲ units absorbed over the past twelve months. Absorption decreased by **-481** ▼ units from the previous year's absorption gain of **2,930** ▲ units.