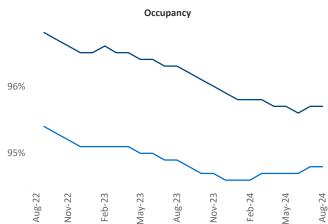

resident SEO Engineer Jeff.Adler@yardi.com Razvan-I.Cimpean@yardi.com Omaha

August 2024

**Omaha** is the **50th** largest multifamily market with **95,029** completed units and **30,309** units in development, **9,100** of which have already broken ground.

Advertised **rents** are at **\$1,245**, up **4.2%** ▲ from the previous year placing Omaha at **15th** overall in year-over-year rent growth.

Multifamily housing **demand** has been positive with **5,380** units absorbed over the past twelve months. Absorption increased by **4,753** units from the previous year's absorption gain of **627** units.

**Employment** in Omaha has grown by **3.0%** ▲ over the past 12 months, while hourly wages have risen by **4.0%** ▲ YoY to **\$32.76** according to the *Bureau of Labor Statistics*.











## DISCLAIMER

ALTHOUGH EVERY EFFORT IS MADE TO ENSURE THE ACCURACY, TIMELINESS AND COMPLETENESS OF THE INFORMATION PROVIDED IN THIS PUBLICATION, THE INFORMATION IS PROVIDED "AS IS" AND YARDI MATRIX DOES NOT GUARANTEE, WARRANT, REPRESENT OR UNDERTAKE THAT THE INFORMATION PROVIDED IS CORRECT, ACCURATE, CURRENT OR COMPLETE. YARDI MATRIX IS NOT LIABLE FOR ANY LOSS, CLAIM, OR DEMAND ARISING DIRECTLY OR INDIRECTLY FROM ANY USE OR RELIANCE UPON THE INFORMATION CONTAINED HEREIN.

## **COPYRIGHT NOTICE**

This document, publication and/or presentation (collectively, 'document') is protected by copyright, trademark and other intellectual property laws. Use of this document is subject to the terms and conditions of Yardi Systems, Inc. dba Yardi Matrix's Terms of Use <a href="http://www.yardima