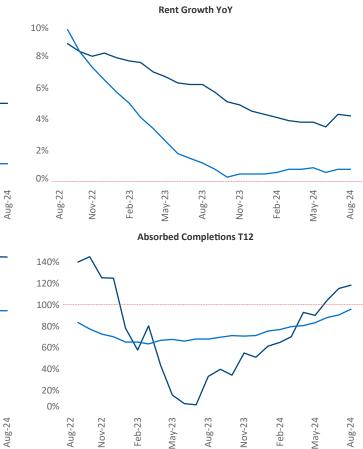

Advertised **rents** are at **\$1,245**, up **4.2%** ▲ from the previous year placing Omaha at **15th** overall in year-over-year rent growth.

Multifamily housing **demand** has been positive with **5,380** units absorbed over the past twelve months. Absorption increased by **4,753** units from the previous year's absorption gain of **627** units.

**Employment** in Omaha has grown by **3.0%** ▲ over the past 12 months, while hourly wages have risen by **4.0%** ▲ YoY to **\$32.76** according to the *Bureau of Labor Statistics*.