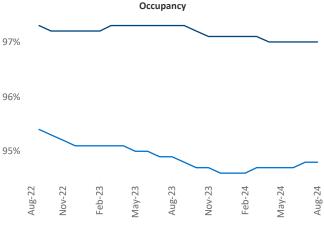

@yardi.com

## Northern New Jersey August 2024

**Northern New Jersey** is the **17th** largest multifamily market with **267,568** completed units and **140,283** units in development, **28,583** of which have already broken ground.

Advertised **rents** are at \$2,532, up 3.1% ▲ from the previous year placing Northern New Jersey at 37th overall in year-over-year rent growth.

Multifamily housing **demand** has been positive with **10,668** ▲ units absorbed over the past twelve months. Absorption increased by **2,912** ▲ units from the previous year's absorption gain of **7,756** ▲ units.

**Employment** in Northern New Jersey has grown by **0.7%** ▲ over the past 12 months, while hourly wages have risen by **1.1%** ▲ YoY to **\$36.60** according to the *Bureau of Labor Statistics*.







National

Units Under Construction as % of Stock



Rent Growth YoY

12%

10%

8%

6%

4%

27

Nov-23

Way-24

Pep-24

Pep-24

Pep-38

Way-24

Pep-38

Way-27

Pep-38

Pep

**Absorbed Completions T12** 



## **DISCLAIMER**

ALTHOUGH EVERY EFFORT IS MADE TO ENSURE THE ACCURACY, TIMELINESS AND COMPLETENESS OF THE INFORMATION PROVIDED IN THIS PUBLICATION, THE INFORMATION IS PROVIDED "AS IS" AND YARDI MATRIX DOES NOT GUARANTEE, WARRANT, REPRESENT OR UNDERTAKE THAT THE INFORMATION PROVIDED IS CORRECT, ACCURATE, CURRENT OR COMPLETE. YARDI MATRIX IS NOT LIABLE FOR ANY LOSS, CLAIM, OR DEMAND ARISING DIRECTLY OR INDIRECTLY FROM ANY USE OR RELIANCE UPON THE INFORMATION CONTAINED HEREIN.

## **COPYRIGHT NOTICE**

This document, publication and/or presentation (collectively, 'document') is protected