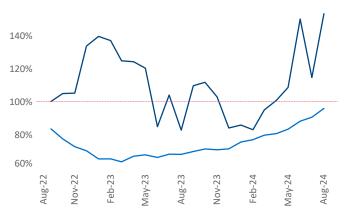

Advertised **rents** are at \$2,532, up 3.1% ▲ from the previous year placing Northern New Jersey at 37th overall in year-over-year rent growth.

Multifamily housing **demand** has been positive with **10,668** ▲ units absorbed over the past twelve months. Absorption increased by **2,912** ▲ units from the previous year's absorption gain of **7,756** ▲ units.

Pep-38

Pep

**Absorbed Completions T12** 