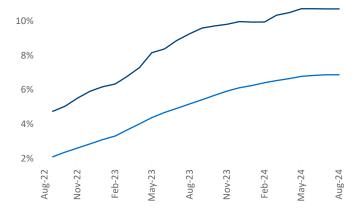

Advertised **rents** are at \$2,532, up 3.1% ▲ from the previous year placing Northern New Jersey at 37th overall in year-over-year rent growth.

Multifamily housing **demand** has been positive with **10,668** ▲ units absorbed over the past twelve months. Absorption increased by **2,912** ▲ units from the previous year's absorption gain of **7,756** ▲ units.

Units Under Construction as % of Stock

Rent Growth YoY

12%

10%

8%

6%

4%

27