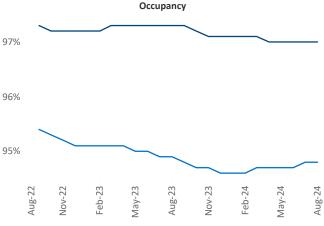

Razvan-I.Cimpean@yardi.com

## Northern New Jersey August 2024

**Northern New Jersey** is the **17th** largest multifamily market with **267,568** completed units and **140,283** units in development, **28,583** of which have already broken ground.

Advertised **rents** are at \$2,532, up 3.1% ▲ from the previous year placing Northern New Jersey at 37th overall in year-over-year rent growth.

Multifamily housing **demand** has been positive with **10,668** ▲ units absorbed over the past twelve months. Absorption increased by **2,912** ▲ units from the previous year's absorption gain of **7,756** ▲ units.

Employment in Northern New Jersey has grown by 0.7% ▲ over the past 12 months, while hourly wages have risen by 1.1% ▲ YoY to \$36.60 according to the *Bureau of Labor Statistics*.







Units Under Construction as % of Stock