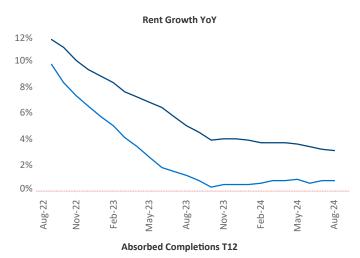

Advertised **rents** are at \$2,532, up 3.1% ▲ from the previous year placing Northern New Jersey at 37th overall in year-over-year rent growth.

Multifamily housing **demand** has been positive with **10,668** ▲ units absorbed over the past twelve months. Absorption increased by **2,912** ▲ units from the previous year's absorption gain of **7,756** ▲ units.