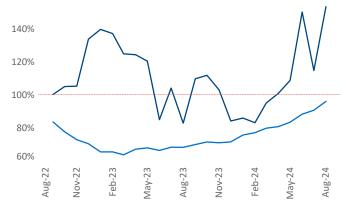

## Northern New Jersey August 2024

**Northern New Jersey** is the **17th** largest multifamily market with **267,568** completed units and **140,283** units in development, **28,583** of which have already broken ground.

Employment in Northern New Jersey has grown by 0.7% ▲ over the past 12 months, while hourly wages have risen by 1.1% ▲ YoY to \$36.60 according to the *Bureau of Labor Statistics*.

Units Under Construction as % of Stock