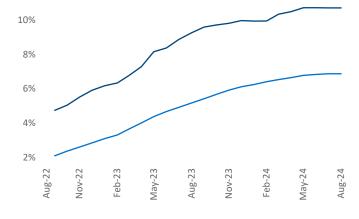

Employment in Northern New Jersey has grown by 0.7% ▲ over the past 12 months, while hourly wages have risen by 1.1% ▲ YoY to \$36.60 according to the *Bureau of Labor Statistics*.

Units Under Construction as % of Stock