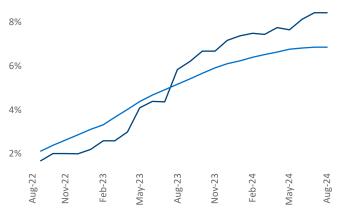

Advertised **rents** are at **\$1,479**, down **-1.6%** ▼ from the previous year placing North Central Florida at **107th** overall in year-over-year rent growth.

Multifamily housing **demand** has been positive with **1,956**  $\blacktriangle$  units absorbed over the past twelve months. Absorption increased by **781**  $\blacktriangle$  units from the previous year's absorption gain of **1,175**  $\blacktriangle$  units.