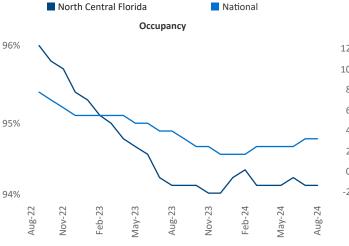

Advertised **rents** are at **\$1,479**, down **-1.6%** ▼ from the previous year placing North Central Florida at **107th** overall in year-over-year rent growth.

Multifamily housing **demand** has been positive with **1,956**  $\blacktriangle$  units absorbed over the past twelve months. Absorption increased by **781**  $\blacktriangle$  units from the previous year's absorption gain of **1,175**  $\blacktriangle$  units.