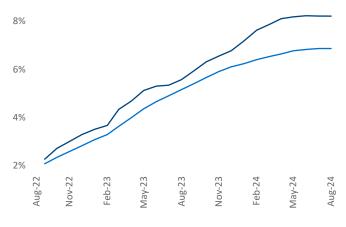

**Employment** in New York has grown by **1.6**% ▲ over the past 12 months, while hourly wages have risen by 2.5% A YoY to \$39.52 according to the Bureau of Labor Statistics.

**Units Under Construction as % of Stock** 