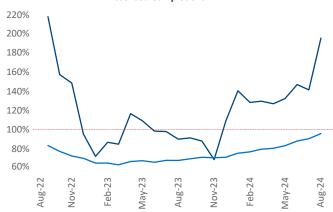

**Employment** in New York has grown by **1.6**% ▲ over the past 12 months, while hourly wages have risen by 2.5% A YoY to \$39.52 according to the Bureau of Labor Statistics.

**Units Under Construction as % of Stock** 