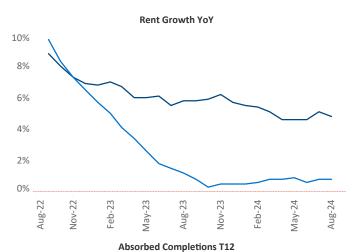

Advertised **rents** are at \$4,593, up 4.8% ▲ from the previous year placing New York at 9th overall in year-over-year rent growth.

Multifamily housing demand has been positive with **10,689** ▲ units absorbed over the past twelve months. Absorption increased by **4,621** ▲ units from the previous year's absorption gain of 6,068 ▲ units.

**Employment** in New York has grown by **1.6**% ▲ over the past 12 months, while hourly wages have risen by 2.5% A YoY to \$39.52 according to the Bureau of Labor Statistics.

**Units Under Construction as % of Stock** 