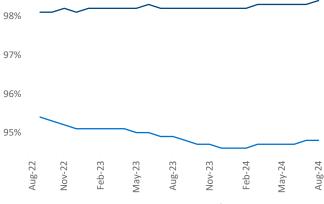

** 

Jeff Adler Razvan Cimpean Vice President Razvan-I.Cimpean@yardi.com Jeff.Adler@yardi.com

**New York** August 2024

New York is the 3rd largest multifamily market with 604,374 completed units and 143,891 units in development, 49,554 of which have already broken ground.

Advertised **rents** are at \$4,593, up 4.8% ▲ from the previous year placing New York at 9th overall in year-over-year rent growth.

Multifamily housing demand has been positive with **10,689** ▲ units absorbed over the past twelve months. Absorption increased by **4,621** ▲ units from the previous year's absorption gain of 6,068 ▲ units.

**Employment** in New York has grown by **1.6**% ▲ over the past 12 months, while hourly wages have risen by 2.5% A YoY to \$39.52 according to the Bureau of Labor Statistics.







**Units Under Construction as % of Stock** 







## **DISCLAIMER**

ALTHOUGH EVERY EFFORT IS MADE TO ENSURE THE ACCURACY, TIMELINESS AND COMPLETENESS OF THE INFORMATION PROVIDED IN THIS PUBLICATION, THE INFORMATION IS PROVIDED "AS IS" AND YARDI MATRIX DOES NOT GUARANTEE, WARRANT, REPRESENT OR UNDERTAKE THAT THE INFORMATION PROVIDED IS CORRECT, ACCURATE, CURRENT OR COMPLETE. YARDI MATRIX IS NOT LIABLE FOR ANY LOSS, CLAIM, OR DEMAND ARISING DIRECTLY OR INDIRECTLY FROM ANY USE OR RELIANCE UPON THE INFORMATION CONTAINED HEREIN.

## **COPYRIGHT NOTICE**

This document, publication and/or presentation (collectively, 'document') is protected by copyright, trademark and other intellectual property laws. Use of this document is subject to the terms and conditions of Yardi Systems, Inc. dba Yard