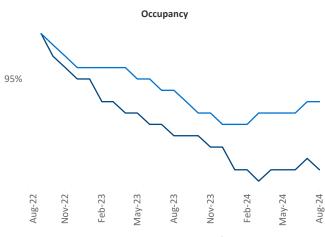

Advertised rents are at \$1,635, down -1.7% ▼ from the previous year placing Nashville at 109th overall in year-over-year rent growth.

Multifamily housing **demand** has been positive with **8,951** ▲ units absorbed over the past twelve months. Absorption increased by **2,805** ▲ units from the previous year's absorption gain of **6,146** ▲ units.