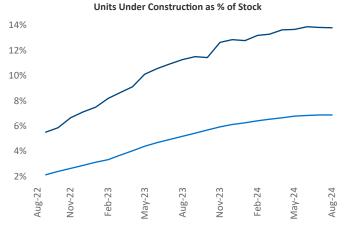

Contacts

Jeff Adler Vice President Jeff.Adler@yardi.com Razvan Cimpean SEO Engineer Razvan-I.Cimpean@yardi.com Nashville August 2024

Nashville is the 31st largest multifamily market with 186,413 completed units and 87,863 units in development, 25,729 of which have already broken ground.