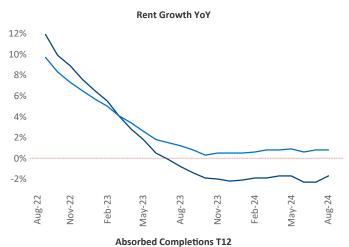

Advertised rents are at \$1,635, down -1.7% ▼ from the previous year placing Nashville at 109th overall in year-over-year rent growth.

Multifamily housing **demand** has been positive with **8,951** ▲ units absorbed over the past twelve months. Absorption increased by **2,805** ▲ units from the previous year's absorption gain of **6,146** ▲ units.