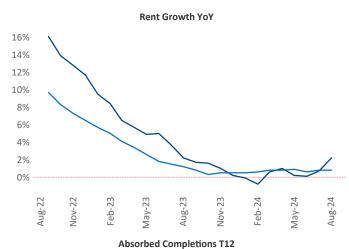

Advertised **rents** are at \$1,494, up 2.2% ▲ from the previous year placing Montana at 52nd overall in year-over-year rent growth.

Multifamily housing **demand** has been positive with **1,744** ▲ units absorbed over the past twelve months. Absorption increased by **1,303** ▲ units from the previous year's absorption gain of **441** ▲ units.