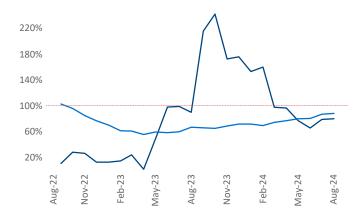

Advertised **rents** are at \$1,494, up 2.2% ▲ from the previous year placing Montana at 52nd overall in year-over-year rent growth.

Multifamily housing **demand** has been positive with **1,744** ▲ units absorbed over the past twelve months. Absorption increased by **1,303** ▲ units from the previous year's absorption gain of **441** ▲ units.