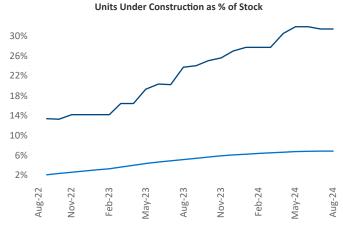

Contacts

Jeff Adler Vice President Jeff.Adler@yardi.com Razvan Cimpean SEO Engineer Razvan-I.Cimpean@yardi.com Montana August 2024

Montana is the 114th largest multifamily market with 18,809 completed units and 15,011 units in development, 5,911 of which have already broken ground.