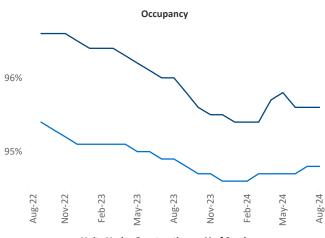

ice President Jeff.Adler@yardi.com Razvan Cimpean SEO Engineer Razvan-I.Cimpean@yardi.com Montana August 2024

Montana is the 114th largest multifamily market with 18,809 completed units and 15,011 units in development, 5,911 of which have already broken ground.

Advertised **rents** are at \$1,494, up 2.2% ▲ from the previous year placing Montana at 52nd overall in year-over-year rent growth.

Multifamily housing **demand** has been positive with **1,744** ▲ units absorbed over the past twelve months. Absorption increased by **1,303** ▲ units from the previous year's absorption gain of **441** ▲ units.

**Employment** in Montana has grown by **3.1%** ▲ over the past 12 months, while hourly wages have risen by **0.4%** ▲ YoY to **\$31.66** according to the *Bureau of Labor Statistics*.











## **DISCLAIMER**

ALTHOUGH EVERY EFFORT IS MADE TO ENSURE THE ACCURACY, TIMELINESS AND COMPLETENESS OF THE INFORMATION PROVIDED IN THIS PUBLICATION, THE INFORMATION IS PROVIDED "AS IS" AND YARDI MATRIX DOES NOT GUARANTEE, WARRANT, REPRESENT OR UNDERTAKE THAT THE INFORMATION PROVIDED IS CORRECT, ACCURATE, CURRENT OR COMPLETE. YARDI MATRIX IS NOT LIABLE FOR ANY LOSS, CLAIM, OR DEMAND ARISING DIRECTLY OR INDIRECTLY FROM ANY USE OR RELIANCE UPON THE INFORMATION CONTAINED HEREIN.

## **COPYRIGHT NOTICE**

This document, publication and/or presentation (collectively, 'document') is protected by copyright, trademark and other intellectual property laws. Use of this document is subject to the terms and conditions of Yardi Systems, Inc. dba Yardi Matrix's Terms of Use <a href="http://www.y