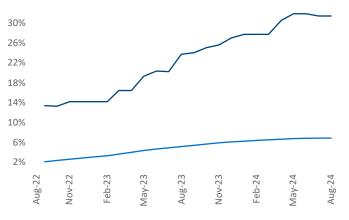

Advertised **rents** are at **\$1,494**, up **2.2%** ▲ from the previous year placing Montana at **52nd** overall in year-over-year rent growth.

Multifamily housing **demand** has been positive with **1,744**  $\blacktriangle$  units absorbed over the past twelve months. Absorption increased by **1,303**  $\blacktriangle$  units from the previous year's absorption gain of **441**  $\blacktriangle$  units.