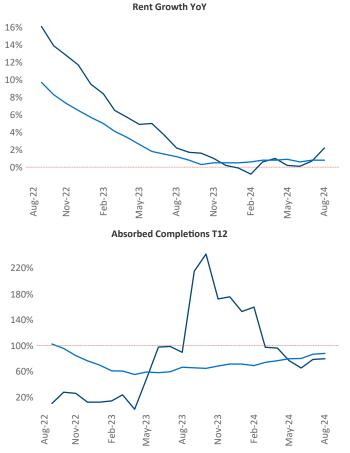

Advertised **rents** are at **\$1,494**, up **2.2%** ▲ from the previous year placing Montana at **52nd** overall in year-over-year rent growth.

Multifamily housing **demand** has been positive with **1,744**  $\blacktriangle$  units absorbed over the past twelve months. Absorption increased by **1,303**  $\blacktriangle$  units from the previous year's absorption gain of **441**  $\blacktriangle$  units.