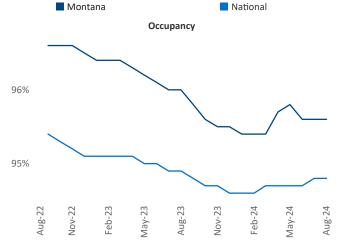

Advertised **rents** are at **\$1,494**, up **2.2%** ▲ from the previous year placing Montana at **52nd** overall in year-over-year rent growth.

Multifamily housing **demand** has been positive with **1,744**  $\blacktriangle$  units absorbed over the past twelve months. Absorption increased by **1,303**  $\blacktriangle$  units from the previous year's absorption gain of **441**  $\blacktriangle$  units.