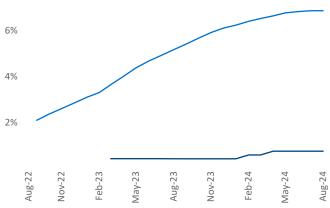

© 2024 Mapbox © OpenStreetMap

Contacts

Jeff Adler Vice President Jeff.Adler@yardi.com Razvan Cimpean SEO Engineer Razvan-I.Cimpean@yardi.com Mobile August 2024

**Mobile** is the **95th** largest multifamily market with **33,806** completed units and **4,314** units in development, **256** of which have already broken ground.