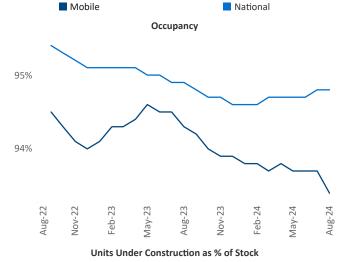

t Jeff.Adler@yardi.com Razvan Cimpean SEO Engineer Razvan-I.Cimpean@yardi.com Mobile August 2024



**Mobile** is the **95th** largest multifamily market with **33,806** completed units and **4,314** units in development, **256** of which have already broken ground.

Advertised **rents** are at \$1,225, up 1.3% ▲ from the previous year placing Mobile at **71st** overall in year-over-year rent growth.

Multifamily housing **demand** has been positive with **186** ▲ units absorbed over the past twelve months. Absorption decreased by **-25** ▼ units from the previous year's absorption gain of **211** ▲ units.

**Employment** in Mobile has grown by **0.4**% ▲ over the past 12 months, while hourly wages have risen by **1.4**% ▲ YoY to **\$27.92** according to the *Bureau of Labor Statistics*.









## **DISCLAIMER**

ALTHOUGH EVERY EFFORT IS MADE TO ENSURE THE ACCURACY, TIMELINESS AND COMPLETENESS OF THE INFORMATION PROVIDED IN THIS PUBLICATION, THE INFORMATION IS PROVIDED "AS IS" AND YARDI MATRIX DOES NOT GUARANTEE, WARRANT, REPRESENT OR UNDERTAKE THAT THE INFORMATION PROVIDED IS CORRECT, ACCURATE, CURRENT OR COMPLETE. YARDI MATRIX IS NOT LIABLE FOR ANY LOSS, CLAIM, OR DEMAND ARISING DIRECTLY OR INDIRECTLY FROM ANY USE OR RELIANCE UPON THE INFORMATION CONTAINED HEREIN.

## **COPYRIGHT NOTICE**

This document, publication and/or presentation (collectively, 'document') is protected by copyright, trademark and other intellectual property laws. Use of this document is subject to the terms and conditions of Yardi Systems, Inc. dba Yardi Matrix's Terms of Use <a href="http://www.y