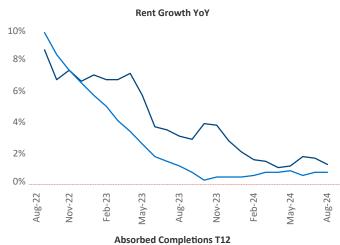

Advertised **rents** are at \$1,225, up 1.3% ▲ from the previous year placing Mobile at **71st** overall in year-over-year rent growth.

Multifamily housing **demand** has been positive with **186** ▲ units absorbed over the past twelve months. Absorption decreased by **-25** ▼ units from the previous year's absorption gain of **211** ▲ units.