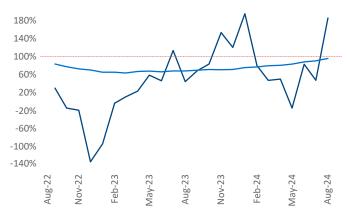

Advertised **rents** are at \$1,225, up 1.3% ▲ from the previous year placing Mobile at **71st** overall in year-over-year rent growth.

Multifamily housing **demand** has been positive with **186** ▲ units absorbed over the past twelve months. Absorption decreased by **-25** ▼ units from the previous year's absorption gain of **211** ▲ units.