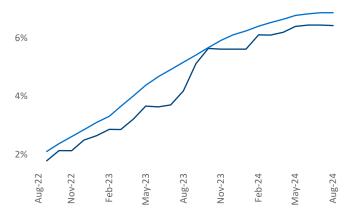

**Employment** in Milwaukee has shrunk by -0.6% ▼ over the past 12 months, while hourly wages have risen by 2.2% ▲ YoY to \$35.07 according to the *Bureau of Labor Statistics*.

Units Under Construction as % of Stock