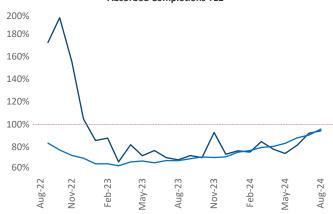

Advertised **rents** are at \$1,485, up 4.8% ▲ from the previous year placing Milwaukee at 9th overall in year-over-year rent growth.

Multifamily housing **demand** has been positive with **2,579** ▲ units absorbed over the past twelve months. Absorption increased by **374** ▲ units from the previous year's absorption gain of **2,205** ▲ units.