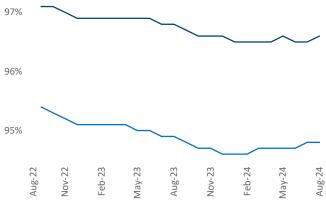

Vice President Jeff.Adler@yardi.com Razvan Cimpean SEO Engineer Razvan-I.Cimpean@yardi.com Milwaukee August 2024

Milwaukee is the 49th largest multifamily market with 95,656 completed units and 36,422 units in development, 6,141 of which have already broken ground.

Advertised **rents** are at \$1,485, up 4.8% ▲ from the previous year placing Milwaukee at 9th overall in year-over-year rent growth.

Multifamily housing **demand** has been positive with **2,579** ▲ units absorbed over the past twelve months. Absorption increased by **374** ▲ units from the previous year's absorption gain of **2,205** ▲ units.

**Employment** in Milwaukee has shrunk by -0.6% ▼ over the past 12 months, while hourly wages have risen by 2.2% ▲ YoY to \$35.07 according to the *Bureau of Labor Statistics*.







Units Under Construction as % of Stock







## **DISCLAIMER**

ALTHOUGH EVERY EFFORT IS MADE TO ENSURE THE ACCURACY, TIMELINESS AND COMPLETENESS OF THE INFORMATION PROVIDED IN THIS PUBLICATION, THE INFORMATION IS PROVIDED "AS IS" AND YARDI MATRIX DOES NOT GUARANTEE, WARRANT, REPRESENT OR UNDERTAKE THAT THE INFORMATION PROVIDED IS CORRECT, ACCURATE, CURRENT OR COMPLETE. YARDI MATRIX IS NOT LIABLE FOR ANY LOSS, CLAIM, OR DEMAND ARISING DIRECTLY OR INDIRECTLY FROM ANY USE OR RELIANCE UPON THE INFORMATION CONTAINED HEREIN.

## **COPYRIGHT NOTICE**

This document, publication and/or presentation (collectively, 'document') is protected by copyright, trademark and other intellectual property laws. Use of this document is subject to the terms and conditions of Yardi Systems, Inc. dba Yardi Mat