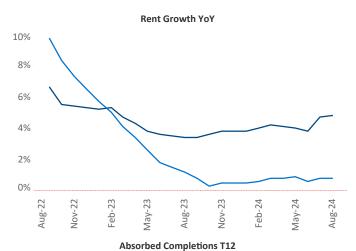

Advertised **rents** are at \$1,485, up 4.8% ▲ from the previous year placing Milwaukee at 9th overall in year-over-year rent growth.

Multifamily housing **demand** has been positive with **2,579** ▲ units absorbed over the past twelve months. Absorption increased by **374** ▲ units from the previous year's absorption gain of **2,205** ▲ units.