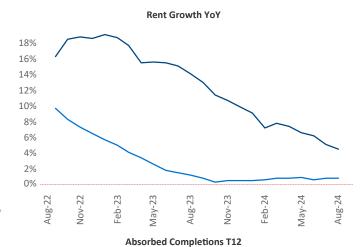

Advertised **rents** are at \$1,417, up 4.5% ▲ from the previous year placing Midland - Odessa at 13th overall in year-over-year rent growth.

Multifamily housing **demand** has been positive with **14** ▲ units absorbed over the past twelve months. Absorption decreased by **-1,358** ▼ units from the previous year's absorption gain of **1,372** ▲ units.