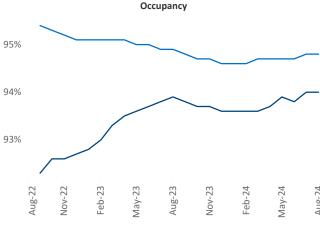

Employment in Midland - Odessa has grown by 1.4% ▲ over the past 12 months, while hourly wages have risen by 2.9% ▲ YoY to \$34.18 according to the *Bureau of Labor Statistics*.

Units Under Construction as % of Stock