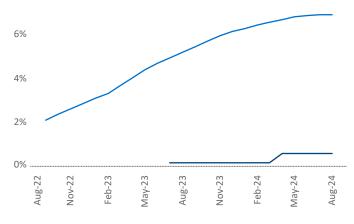

Employment in Midland - Odessa has grown by 1.4% ▲ over the past 12 months, while hourly wages have risen by 2.9% ▲ YoY to \$34.18 according to the *Bureau of Labor Statistics*.

Units Under Construction as % of Stock