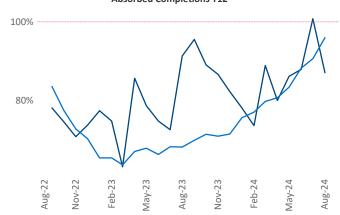

Multifamily housing **demand** has been positive with **11,898** ▲ units absorbed over the past twelve months. Absorption increased by **564** ▲ units from the previous year's absorption gain of **11,334** ▲ units.