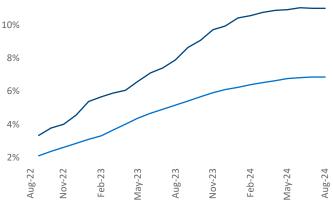

Multifamily housing **demand** has been positive with **11,898** ▲ units absorbed over the past twelve months. Absorption increased by **564** ▲ units from the previous year's absorption gain of **11,334** ▲ units.