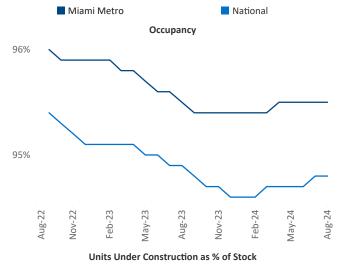

Jeff.Adler@yardi.com Razvan Cimpean SEO Engineer Razvan-I.Cimpean@yardi.com

## Miami Metro August 2024



Miami Metro is the 8th largest multifamily market with 367,430 completed units and 313,737 units in development, 40,464 of which have already broken ground.

Advertised **rents** are at \$2,449, up 1.2% ▲ from the previous year placing Miami Metro at **73rd** overall in year-over-year rent growth.

Multifamily housing **demand** has been positive with **11,898** ▲ units absorbed over the past twelve months. Absorption increased by **564** ▲ units from the previous year's absorption gain of **11,334** ▲ units.

Employment in Miami Metro has grown by 2.5% ▲ over the past 12 months, while hourly wages have fallen by -0.9% ▼ YoY to \$30.30 according to the *Bureau of Labor Statistics*.



1







## **DISCLAIMER**

ALTHOUGH EVERY EFFORT IS MADE TO ENSURE THE ACCURACY, TIMELINESS AND COMPLETENESS OF THE INFORMATION PROVIDED IN THIS PUBLICATION, THE INFORMATION IS PROVIDED "AS IS" AND YARDI MATRIX DOES NOT GUARANTEE, WARRANT, REPRESENT OR UNDERTAKE THAT THE INFORMATION PROVIDED IS CORRECT, ACCURATE, CURRENT OR COMPLETE. YARDI MATRIX IS NOT LIABLE FOR ANY LOSS, CLAIM, OR DEMAND ARISING DIRECTLY OR INDIRECTLY FROM ANY USE OR RELIANCE UPON THE INFORMATION CONTAINED HEREIN.

## **COPYRIGHT NOTICE**

This document, publication and/or presentation (collectively, 'document') is protected by copyright, trademark and other intellectual property laws. Use of this document is subject to the terms and conditions of Yardi Systems, Inc. dba Yardi Matrix's Terms of Use <a href="http://ww