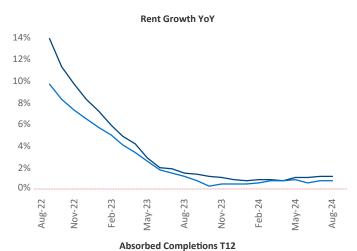

## Miami Metro August 2024

Miami Metro is the 8th largest multifamily market with 367,430 completed units and 313,737 units in development, 40,464 of which have already broken ground.

Advertised **rents** are at \$2,449, up 1.2% ▲ from the previous year placing Miami Metro at **73rd** overall in year-over-year rent growth.