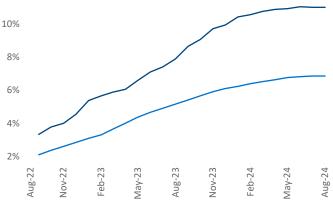

Multifamily housing **demand** has been positive with **11,898** ▲ units absorbed over the past twelve months. Absorption increased by **564** ▲ units from the previous year's absorption gain of **11,334** ▲ units.