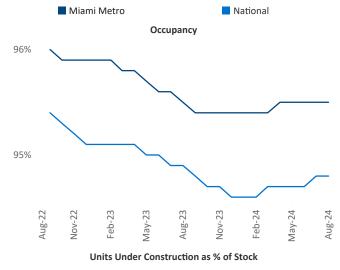

## Miami Metro August 2024

Miami Metro is the 8th largest multifamily market with 367,430 completed units and 313,737 units in development, 40,464 of which have already broken ground.

Advertised **rents** are at \$2,449, up 1.2% ▲ from the previous year placing Miami Metro at **73rd** overall in year-over-year rent growth.