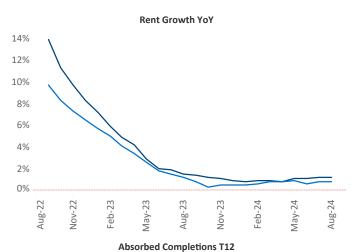

## Miami Metro August 2024

Miami Metro is the 8th largest multifamily market with 367,430 completed units and 313,737 units in development, 40,464 of which have already broken ground.

Advertised **rents** are at \$2,449, up 1.2% ▲ from the previous year placing Miami Metro at **73rd** overall in year-over-year rent growth.

Multifamily housing **demand** has been positive with **11,898** ▲ units absorbed over the past twelve months. Absorption increased by **564** ▲ units from the previous year's absorption gain of **11,334** ▲ units.