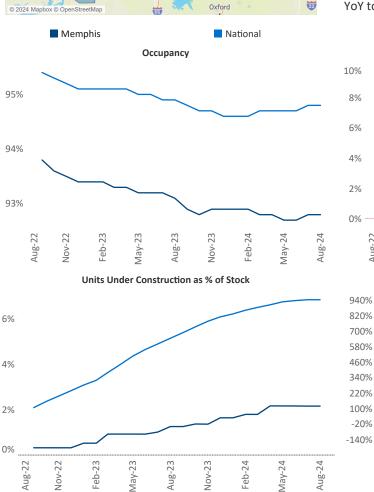

Advertised **rents** are at **\$1,169**, down **-0.1%** from the previous year placing Memphis at 92nd overall in year-over-year rent growth.

Multifamily housing demand has been positive with 1,467 units absorbed over the past twelve months. Absorption increased by **2,149** Inits from the previous year's absorption loss of -682 V units.

**Employment** in Memphis has shrunk by -0.5% **v** over the past 12 months, while hourly wages have risen by 4.7% YoY to \$29.91 according to the Bureau of Labor Statistics.

**Rent Growth YoY** Aug-22 Feb-23 May-24 Aug-24 Nov-22 May-23 Aug-23 Nov-23 Feb-24 Absorbed Completions T12 820% Aug-22 Feb-23 May-23 Aug-23 Nov-23 Nov-22 Feb-24 May-24 Aug-24