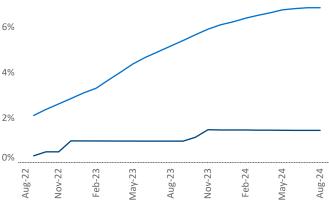

Contacts

Jeff Adler Vice President Jeff.Adler@yardi.com Razvan Cimpean SEO Engineer Razvan-I.Cimpean@yardi.com McAllen
August 2024

McAllen is the 102nd largest multifamily market with 29,922 completed units and 5,725 units in development, 431 of which have already broken ground.