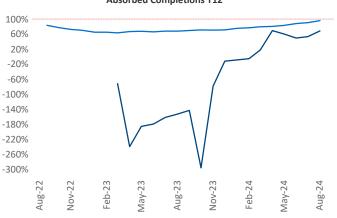

Advertised **rents** are at \$979, down -0.2% ▼ from the previous year placing McAllen at 96th overall in year-over-year rent growth.

Multifamily housing **demand** has been positive with **254** ▲ units absorbed over the past twelve months. Absorption increased by **376** ▲ units from the previous year's absorption loss of **-122** ▼ units.