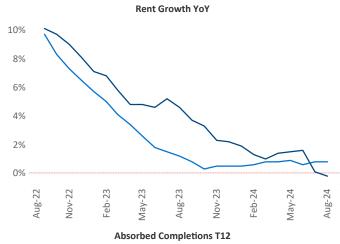

Advertised **rents** are at \$979, down -0.2% ▼ from the previous year placing McAllen at 96th overall in year-over-year rent growth.

Multifamily housing **demand** has been positive with **254** ▲ units absorbed over the past twelve months. Absorption increased by **376** ▲ units from the previous year's absorption loss of **-122** ▼ units.