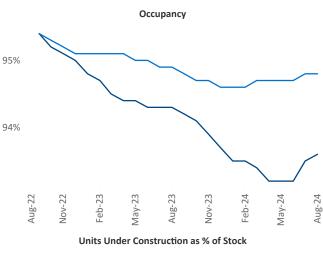

Advertised **rents** are at \$979, down -0.2% ▼ from the previous year placing McAllen at 96th overall in year-over-year rent growth.

Multifamily housing **demand** has been positive with **254** ▲ units absorbed over the past twelve months. Absorption increased by **376** ▲ units from the previous year's absorption loss of **-122** ▼ units.