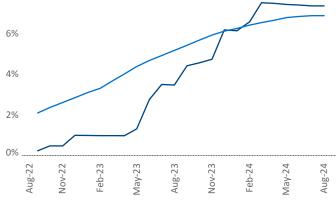

Advertised **rents** are at **\$1,559**, up **3.7%** from the previous year placing Madison at 21st overall in year-over-year rent growth.

Multifamily housing demand has been positive with 4,009 units absorbed over the past twelve months. Absorption increased by **977** A units from the previous year's absorption gain of **3,032** A units.