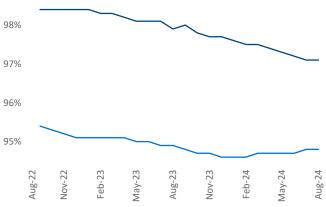

Adler

Vice President

Razvan Cimpean SEO Engineer Jeff.Adler@yardi.com Razvan-I.Cimpean@yardi.com Madison

August 2024

Madison is the 65th largest multifamily market with 59,973 completed units and 21,227 units in development, 4,402 of which have already broken ground.

Advertised **rents** are at **\$1,559**, up **3.7%** from the previous year placing Madison at 21st overall in year-over-year rent growth.

Multifamily housing demand has been positive with 4,009 units absorbed over the past twelve months. Absorption increased by **977** A units from the previous year's absorption gain of **3,032** A units.

**Employment** in Madison has grown by **1.4%** A over the past 12 months, while hourly wages have fallen by -3.2% VoY to \$32.59 according to the Bureau of Labor Statistics.













## DISCLAIMER

ALTHOUGH EVERY EFFORT IS MADE TO ENSURE THE ACCURACY, TIMELINESS AND COMPLETENESS OF THE INFORMATION PROVIDED IN THIS PUBLICATION, THE INFORMATION IS PROVIDED "AS IS" AND YARDI MATRIX DOES NOT GUARANTEE, WARRANT, REPRESENT OR UNDERTAKE THAT THE INFORMATION PROVIDED IS CORRECT, ACCURATE, CURRENT OR COMPLETE. YARDI MATRIX IS NOT LIABLE FOR ANY LOSS, CLAIM, OR DEMAND ARISING DIRECTLY OR INDIRECTLY FROM ANY USE OR RELIANCE UPON THE INFORMATION CONTAINED HEREIN.

## **COPYRIGHT NOTICE**

This document, publication and/or presentation (collectively, 'document') is protected by copyright, trademark and other intellectual property laws. Use of this document is subject to the terms and conditions of Yardi Systems, Inc. dba Yardi Matrix's Terms of Use <a href="http://www.yardima