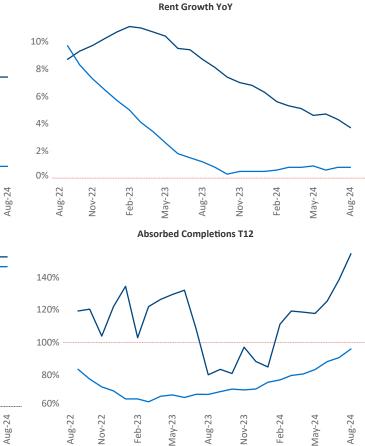

Advertised **rents** are at **\$1,559**, up **3.7%** from the previous year placing Madison at 21st overall in year-over-year rent growth.

Multifamily housing demand has been positive with 4,009 units absorbed over the past twelve months. Absorption increased by **977** A units from the previous year's absorption gain of **3,032** A units.