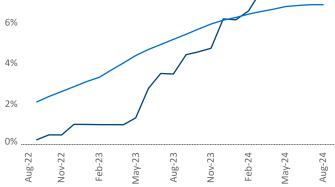

**Employment** in Madison has grown by **1.4%** ▲ over the past 12 months, while hourly wages have fallen by -**3.2%** ▼ YoY to **\$32.59** according to the *Bureau of Labor Statistics*.

Occupancy 98% 97% 96% 95% 72-SnV 96% 95% 72-SnV 700 72-SnV 70-SnV 70-SnV