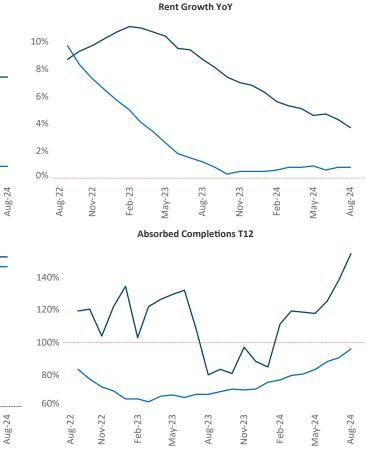

August 2024

Madison is the 65th largest multifamily market with 59,973 completed units and 21,227 units in development, 4,402 of which have already broken ground.

Advertised **rents** are at **\$1,559**, up **3.7%** ▲ from the previous year placing Madison at **21st** overall in year-over-year rent growth.

Multifamily housing **demand** has been positive with **4,009**  $\blacktriangle$  units absorbed over the past twelve months. Absorption increased by **977**  $\blacktriangle$  units from the previous year's absorption gain of **3,032**  $\blacktriangle$  units.