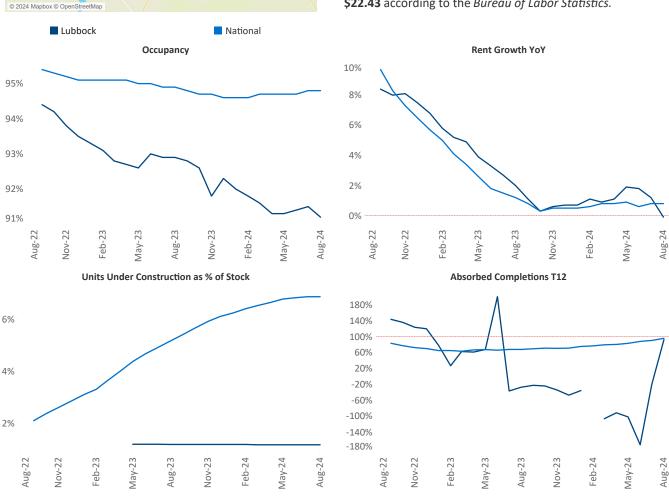

Lubbock is the 111th largest multifamily market with 21,879 completed units and 2,963 units in development, 257 of which have already broken ground.

Advertised rents are at \$911, down -0.1% ▼ from the previous year placing Lubbock at 92nd overall in year-over-year rent growth.

Multifamily housing **demand** has been positive with 225 units absorbed over the past twelve months. Absorption increased by **304** units from the previous year's absorption loss of **-79** ▼ units.

**Employment** in Lubbock has grown by **1.4%** • over the past 12 months, while hourly wages have risen by 5.0% A YoY to \$22.43 according to the Bureau of Labor Statistics.